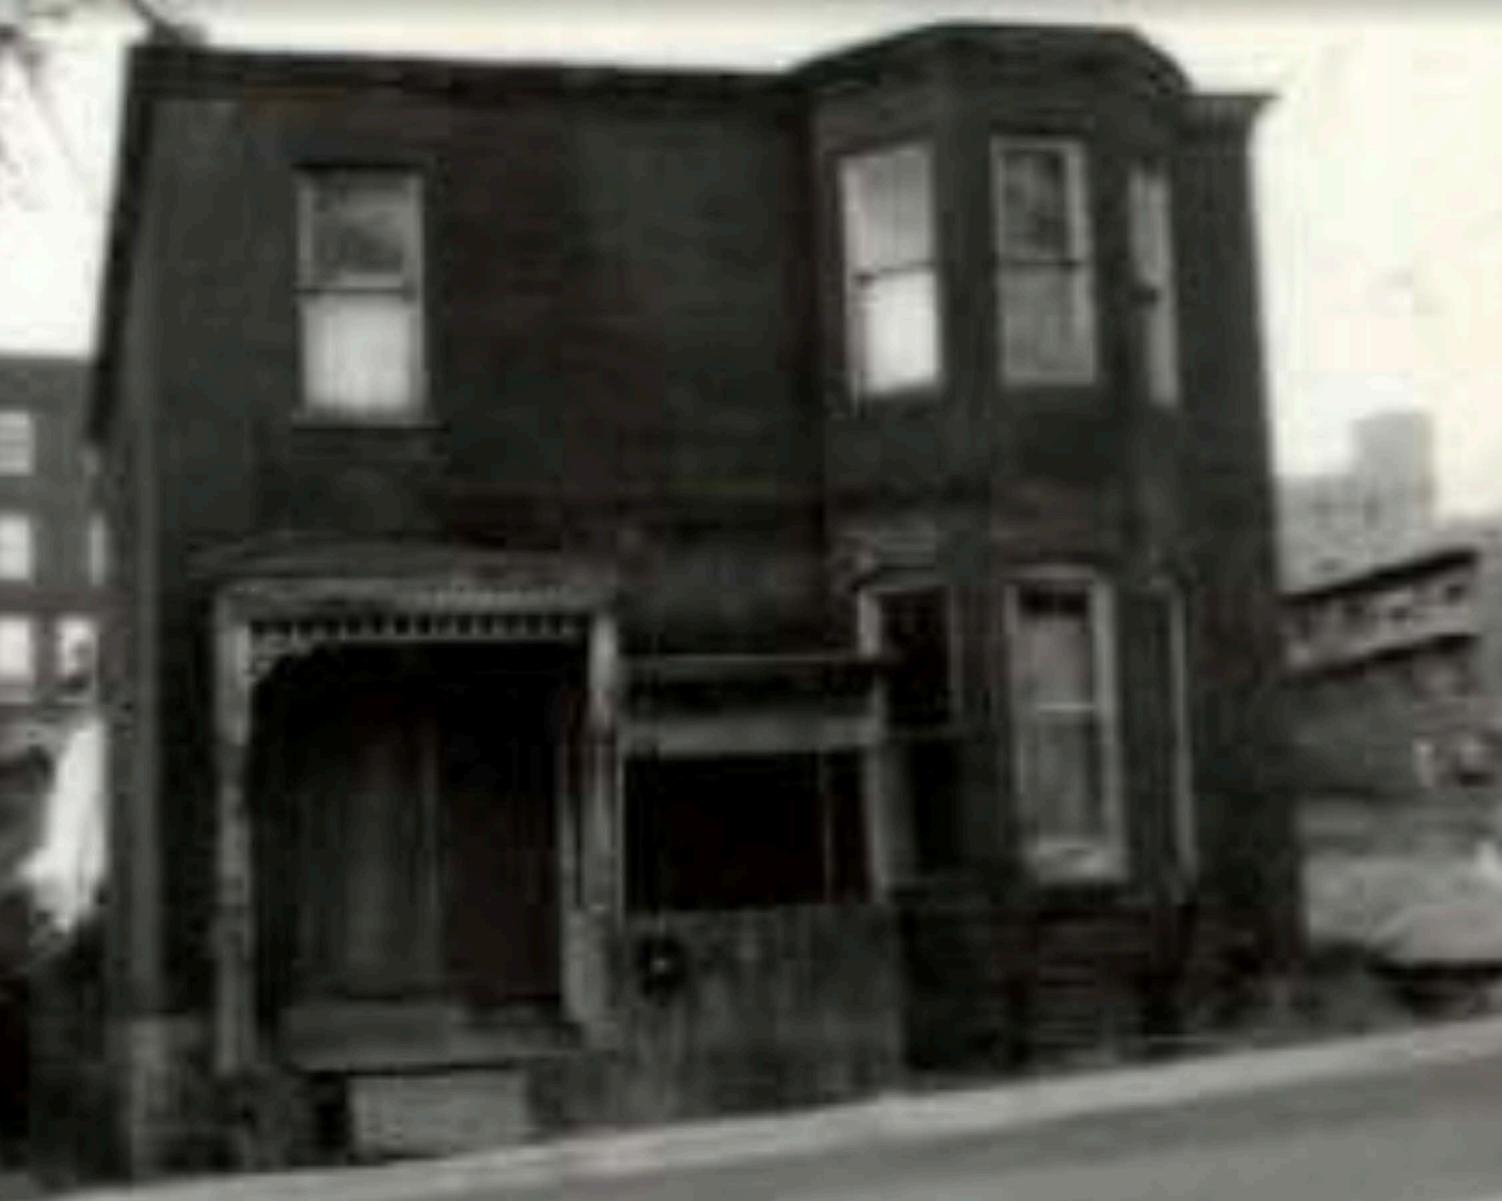

9. Provide any additional information you would like the Board to consider.

The front porch has been removed since the attached 1989 photo was taken. The existing ramp was built within the historic footprint of the demolished front porch. The historic Sanborn documents vary in property line alignment and building footprint. 1892 and 1896 show the building and porch extending past property lines. 1930 and 1958 the property lines are shown rotated to match the building orientation, which results in the whole footprint shown within property lines.