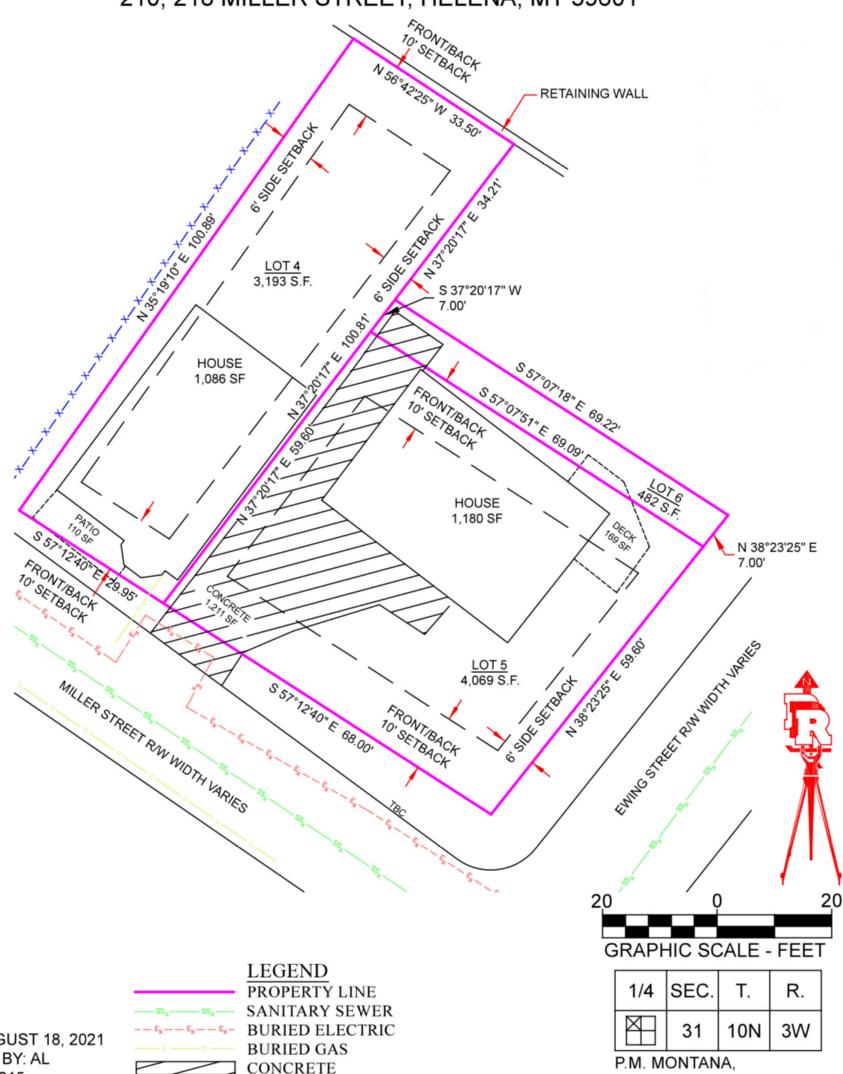

This property is located at 210 Miller St.

The reason for the variance is to rebuild the front porch in such a manner that fits the historic nature of the property and the neighborhood.

PROPERTY ADDRESS: 210 Miller St., Helena, MT 59601

LEGAL DESCRIPTION: Lot 4 of Block 31 of the Original Townsite Helena, Lewis and Clark County, Montana.

GENERAL LOCATION: This property is generally located midblock on the north side of Miller St between S

## ZONING EVALUATION for the property legally addressed as 729 9th Ave, Helena, MT, located in an R-3 zoning district.

| ZONING<br>REQUIREMENT                                | Applicable<br>ZONING<br>REGULATION | PRESENT CONDITION | PROPOSAL | VARIANCE<br>REQUIRED |
|------------------------------------------------------|------------------------------------|-------------------|----------|----------------------|
| City Code: 11-4-2<br>Front Lot Line<br>Setback       | 10'                                | 0'                | 0'       | Yes                  |
| City Code: 11-4-2<br>Side Lot Line<br>Setback (west) | 6'                                 | ~4'               | 3'       | Yes                  |

| Dim        | nensional Criteria:                                                                                                                                                                                   |                                                         |
|------------|-------------------------------------------------------------------------------------------------------------------------------------------------------------------------------------------------------|---------------------------------------------------------|
|            | Reduce front lot line setback: Front lot line setback #2 (corner lot): Reduce garage entrance setback: Reduce side lot line setback: Reduce rear lot line setback: Exceed building height limitation: | From the required 10' to 0.  From the required 6' to 3' |
| Lot        | Coverage/Area Criteria:                                                                                                                                                                               |                                                         |
|            | Lot coverage percentage:<br>Front porch lot coverage percentage:<br>Lot area per dwelling unit:                                                                                                       |                                                         |
| <u>Lan</u> | dscaping Criteria:                                                                                                                                                                                    |                                                         |
|            | Reduce or eliminate landscaping area Reduce or eliminate screening:                                                                                                                                   | ı:<br>                                                  |
| <u>Par</u> | king Criteria:                                                                                                                                                                                        |                                                         |
|            | Exceed the maximum parking spaces Reduce the amount of required on-site Reduce or eliminate loading berths: Reduce or eliminate required bicycle s Reduce size of parking space:                      | e parking spaces:                                       |
| Sig        | n Criteria:                                                                                                                                                                                           |                                                         |
|            | Sign area (square footage): Sign height: Sign location: Number of signs:                                                                                                                              |                                                         |

### PROPOSAL:

- 1. A variance from Section 11-4-2 to decrease the front lot line minimum setback from 10' to 0', for a property with a legal description of Lot 4 of Block 31 of the Original Townsite Helena, Lewis and Clark County, Montana.
- 2. A variance from Section 11-4-2 to decrease the side lot line minimum setback from 6' to 3', for a property with a legal description of Lot 4 of Block 31 of the Original Townsite Helena, Lewis and Clark County, Montana.