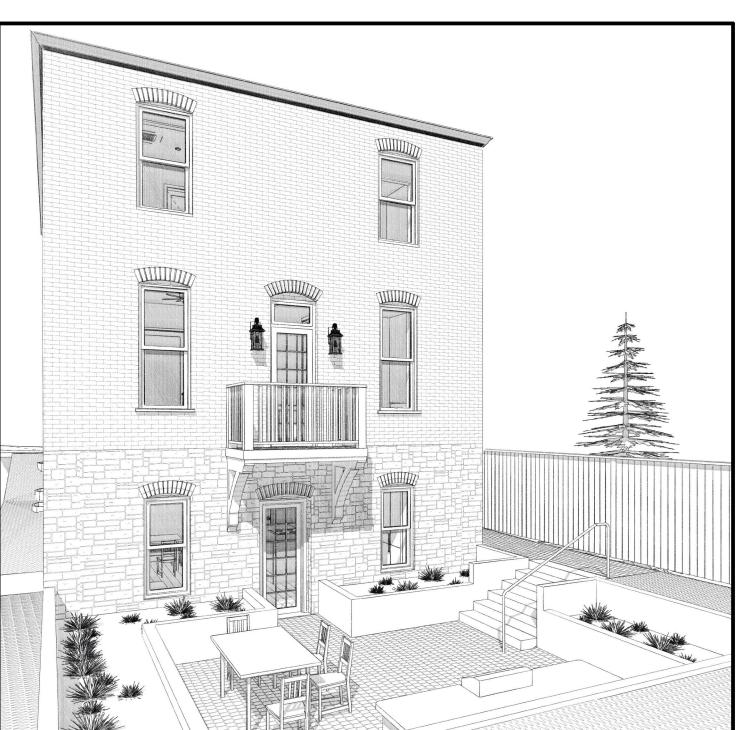

This building is part of a historic district, in which narrow streets, and buildings close to the street edge, are characteristics. There is significant slope, That makes the addition of stairs necessary.

The building was built in 1888 and has been recognized as contributing to the historic district. Sandbox maps and historic pictures indicate the porch and positioning, well before modern property lines and setbacks.

For example, would the denial of the variance deny the property owner the right to safe placement of a garage where garages are typical? If so, explain.

Yes. The character of the historic district, and this building, would not be able to be up-held by strict conformity. This building has need designated a historically contributing, and the rehabilitation is in line with its historic precedent. Further, the topography necessities a design solution that includes landing space at the front door and below the stairs.

The intent is to reconstruct a nonconforming front porch within the historic footprint of the demolished front porch. Also, the front porch design stays within the footprint of the existing ramp and front deck, and existing street slope.