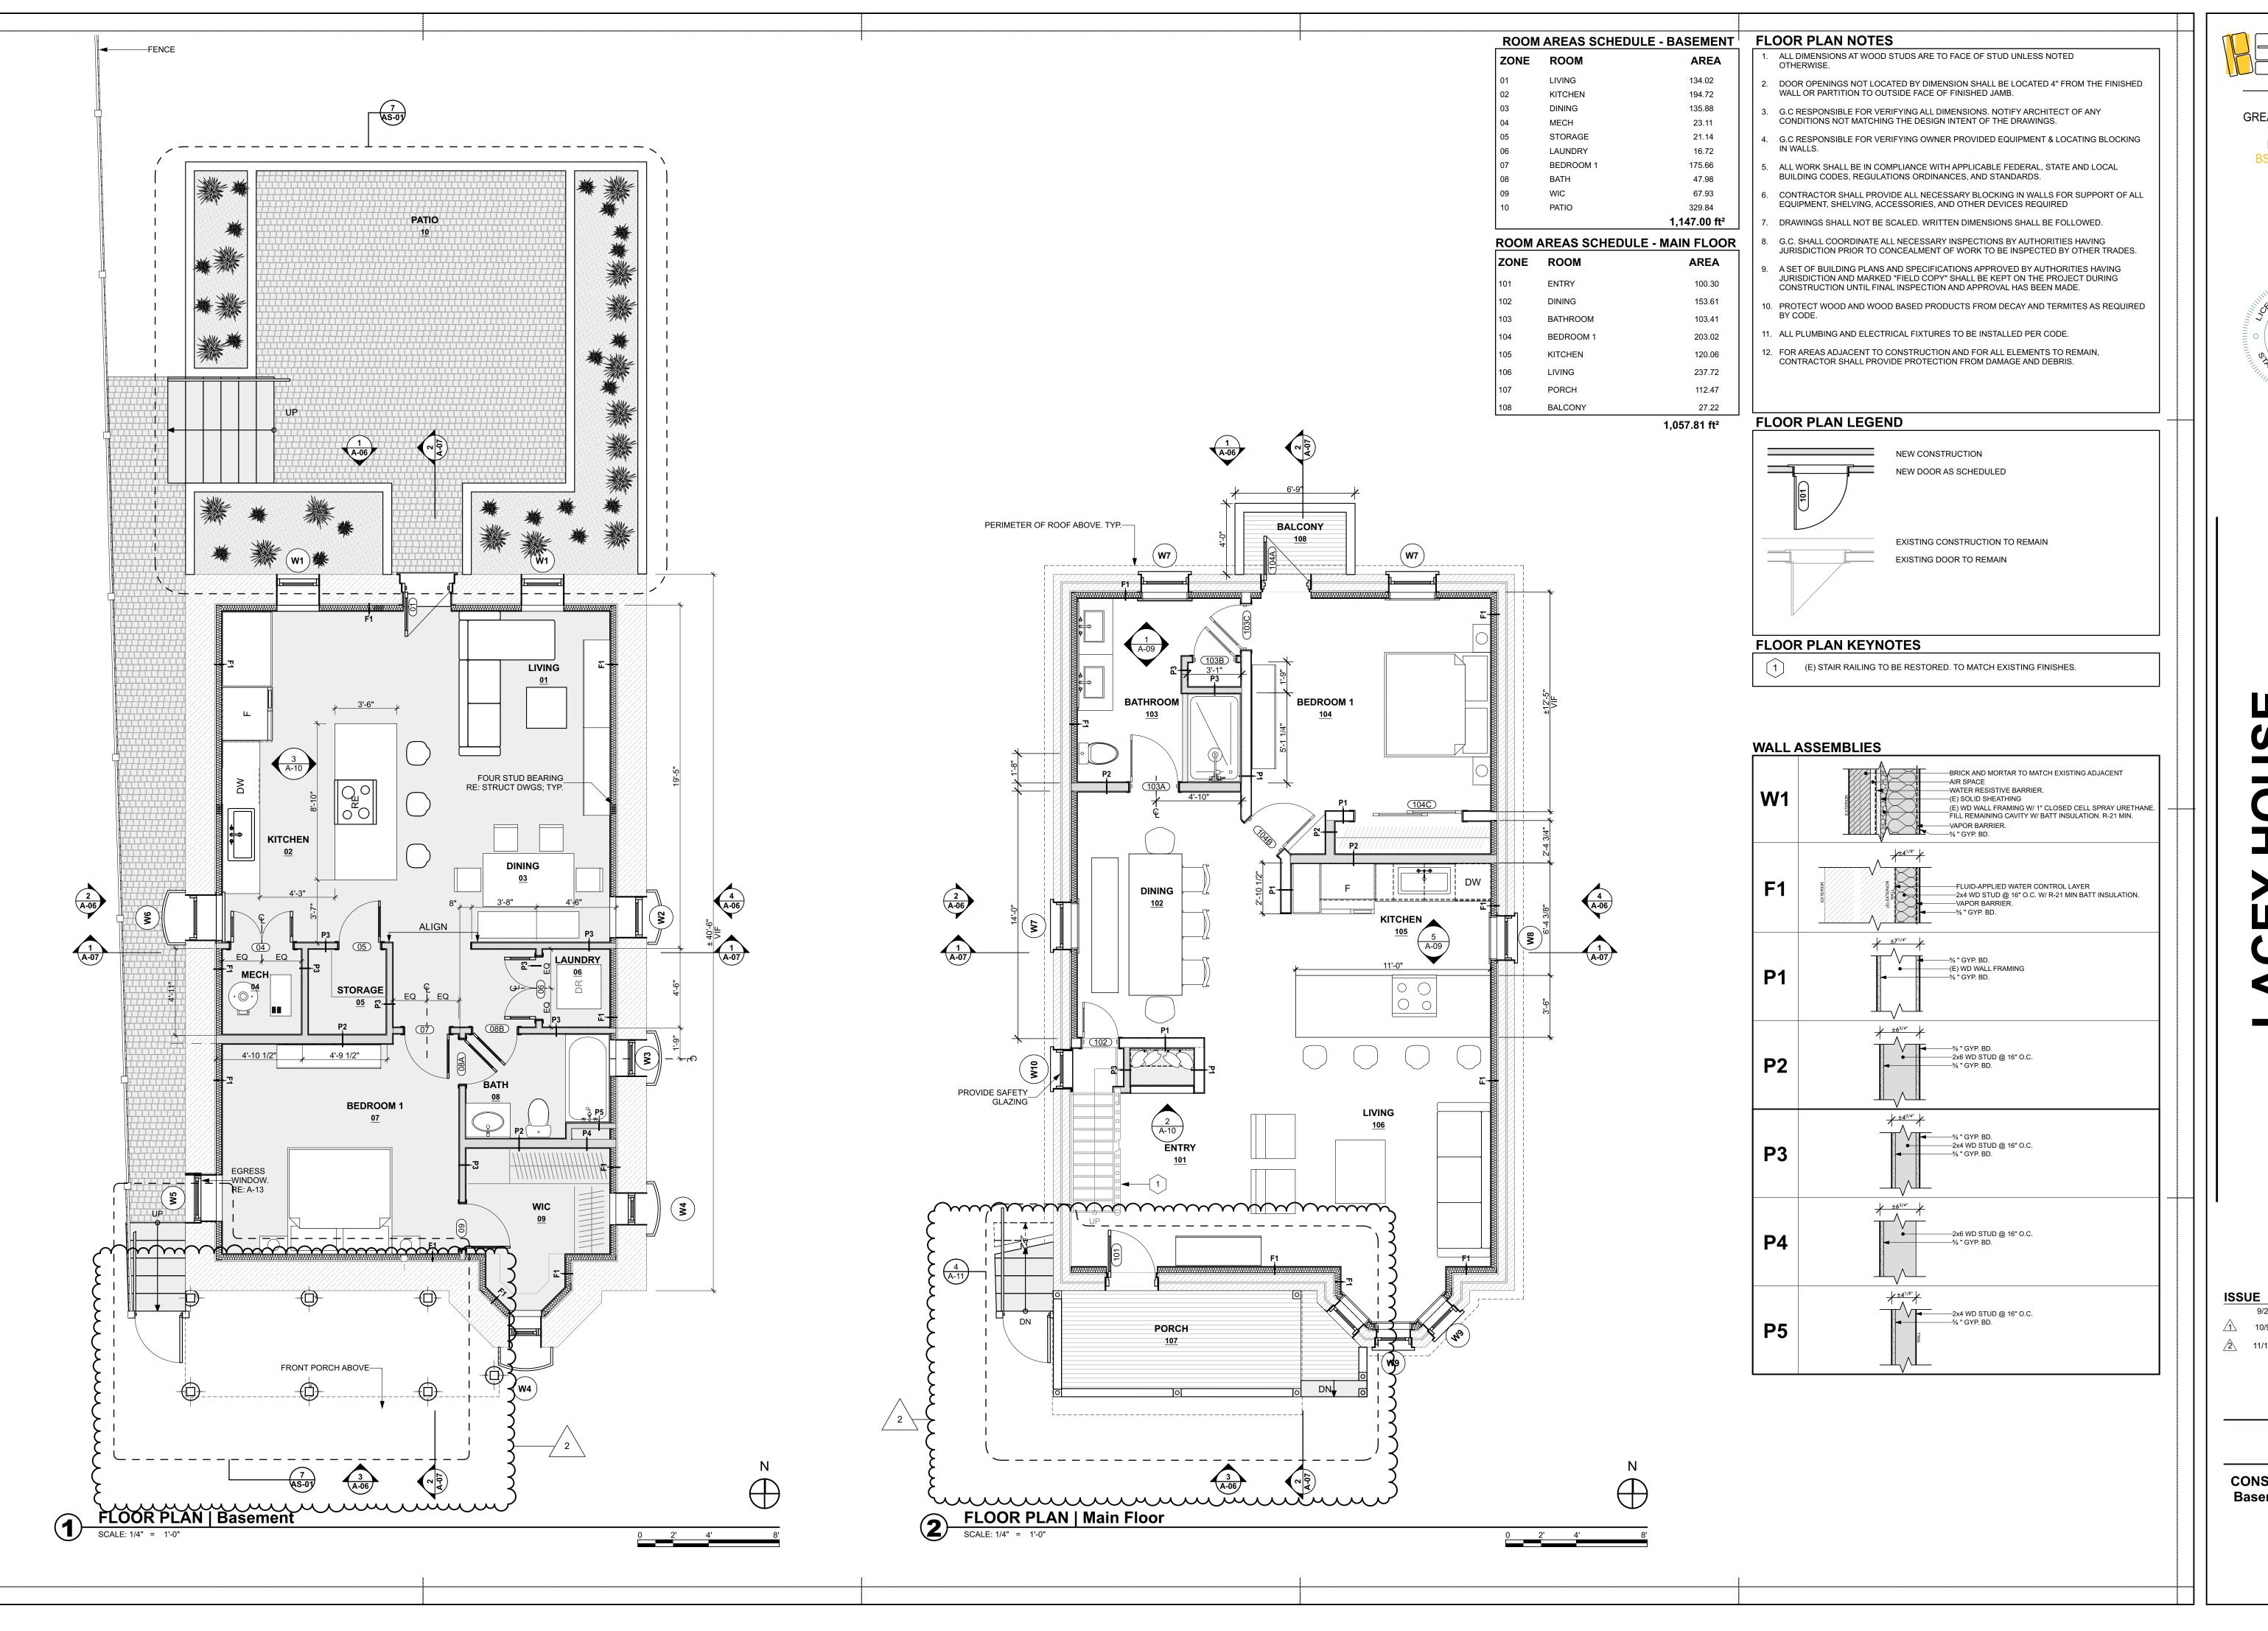

This property is located at 210 Miller St.

The reason for the variance is to rebuild the front porch in such a manner that fits the historic nature of the property and the neighborhood.

PROPERTY ADDRESS: 210 Miller St., Helena, MT 59601

LEGAL DESCRIPTION: Lot 4 of Block 31 of the Original Townsite Helena, Lewis and Clark County, Montana.

GENERAL LOCATION: This property is generally located midblock on the north side of Miller St between S

This building is part of a historic district, in which narrow streets, and buildings close to the street edge, are characteristics. There is significant slope, That makes the addition of stairs necessary.

The building was built in 1888 and has been recognized as contributing to the historic district. Sandbox maps and historic pictures indicate the porch and positioning, well before modern property lines and setbacks.

The intent is to reconstruct a nonconforming front porch within the historic footprint of the demolished front porch. Also, the front porch design stays within the footprint of the existing ramp and front deck, and existing street slope.

9. Provide any additional information you would like the Board to consider.

The front porch has been removed since the attached 1989 photo was taken. The existing ramp was built within the historic footprint of the demolished front porch. The historic Sanborn documents vary in property line alignment and building footprint. 1892 and 1896 show the building and porch extending past property lines. 1930 and 1958 the property lines are shown rotated to match the building orientation, which results in the whole footprint shown within property lines.

The reason for the variance is to rebuild the front porch in such a manner that fits the historic nature of the property and the neighborhood.