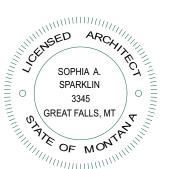

This building is part of a historic district, in which narrow streets, and buildings close to the street edge, are characteristics. There is significant slope, That makes the addition of stairs necessary.

The building was built in 1888 and has been recognized as contributing to the historic district. Sandbox maps and historic pictures indicate the porch and positioning, well before modern property lines and setbacks.

Most buildings have been replaced with modern structures. However, the building to the south is another historic building and shows a similar condition at its south-facing facade.

\_\_\_\_\_

4. The subsequent imposition of zoning restrictions creating nonconforming lots or parcels, and governmental actions beyond the applicant's control.