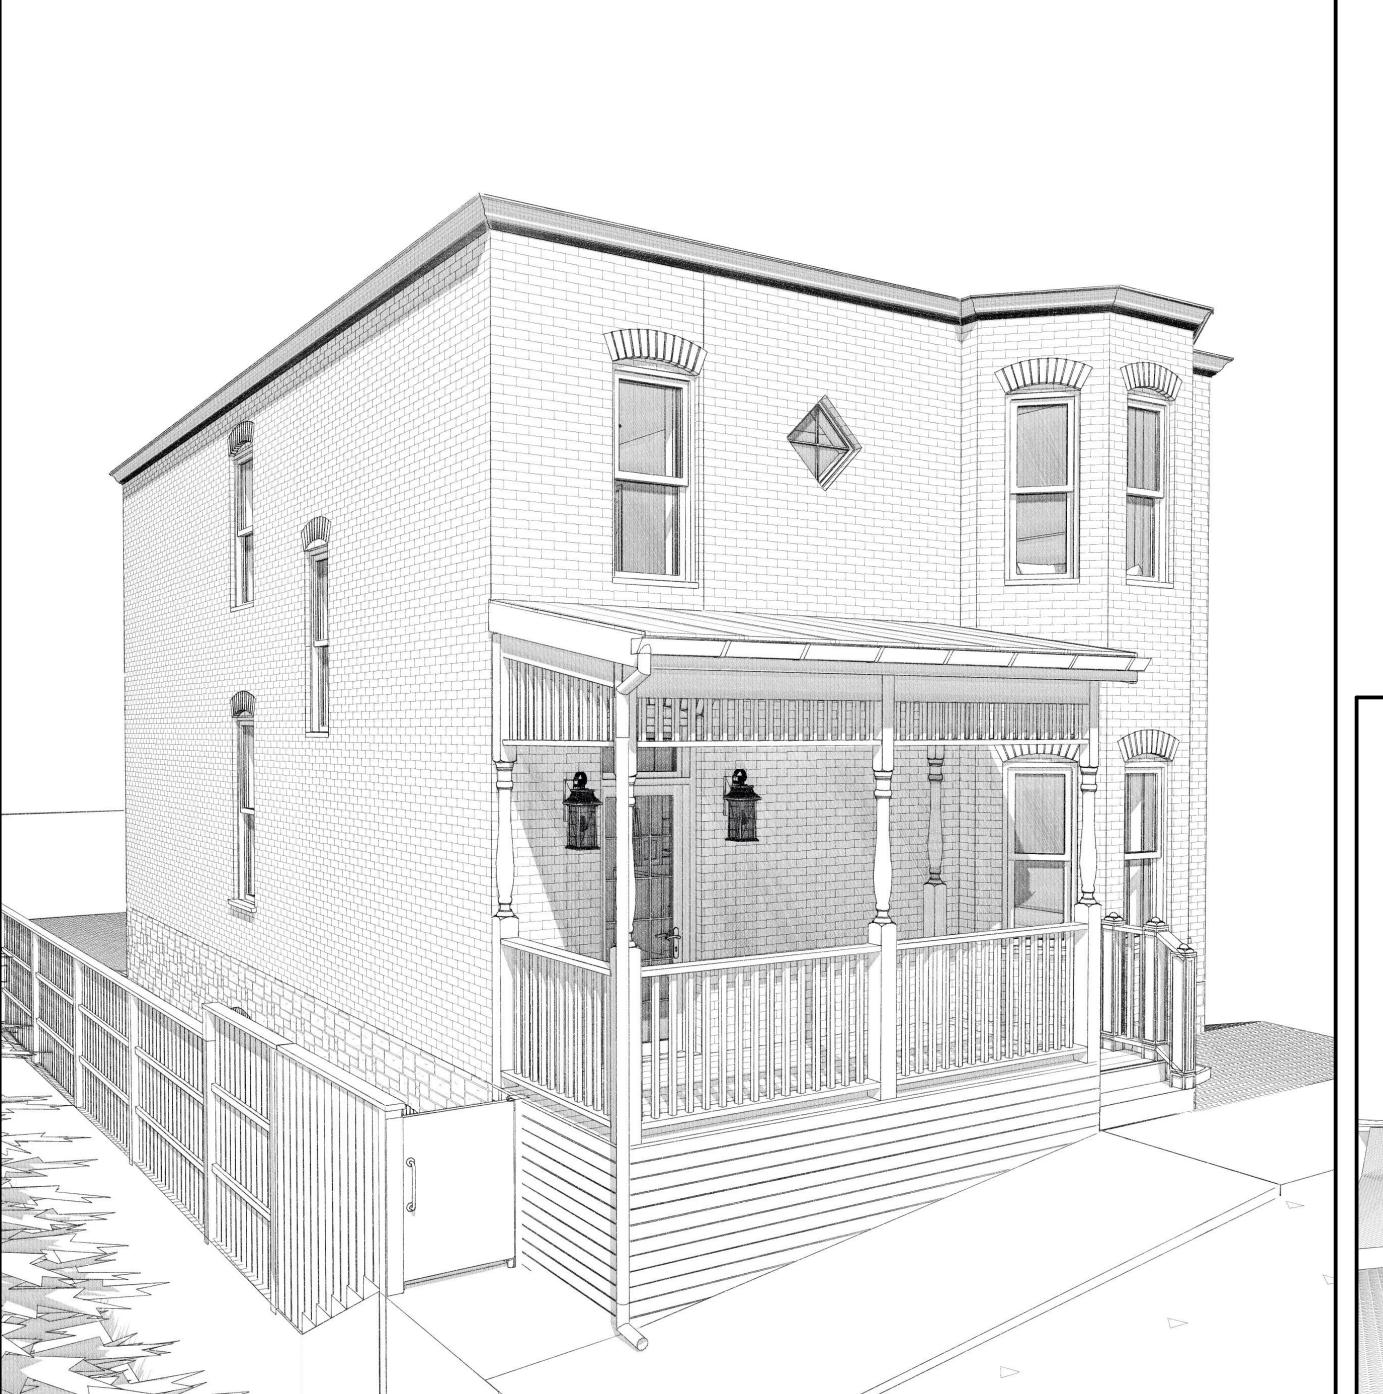

This building is part of a historic district, in which narrow streets, and buildings close to the street edge, are characteristics. There is significant slope, That makes the addition of stairs necessary.

The building was built in 1888 and has been recognized as contributing to the historic district. Sandbox maps and historic pictures indicate the porch and positioning, well before modern property lines and setbacks.

For example, would the denial of the variance deny the property owner the right to safe placement of a garage where garages are typical? If so, explain.

Yes. The character of the historic district, and this building, would not be able to be up-held by strict conformity. This building has need designated a historically contributing, and the rehabilitation is in line with its historic precedent. Further, the topography necessities a design solution that includes landing space at the front door and below the stairs.

The intent is to reconstruct a nonconforming front porch within the historic footprint of the demolished front porch. Also, the front porch design stays within the footprint of the existing ramp and front deck, and existing street slope.