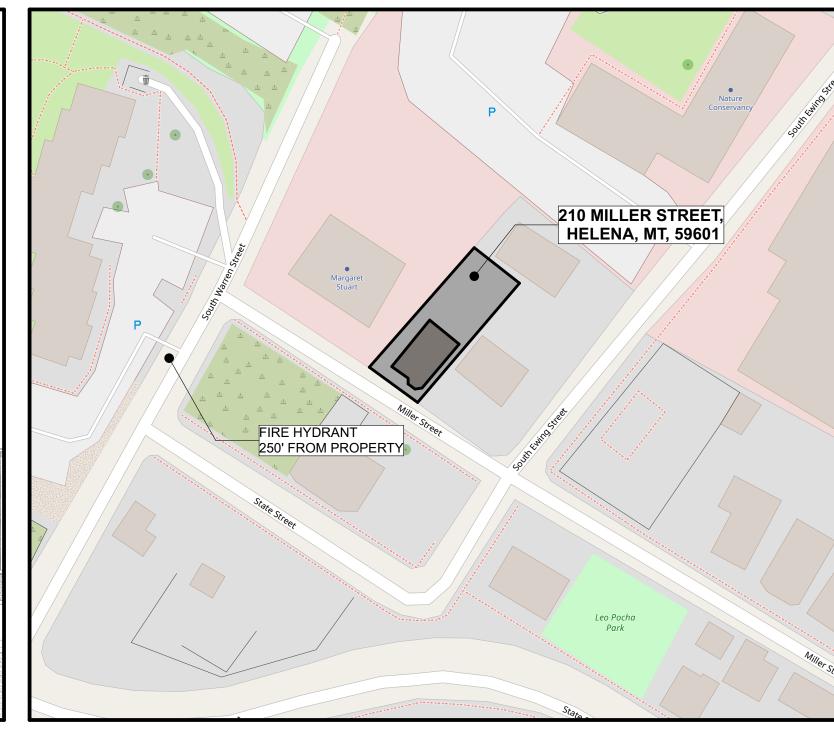

This property is located at 210 Miller St.

The reason for the variance is to rebuild the front porch in such a manner that fits the historic nature of the property and the neighborhood.

PROPERTY ADDRESS: 210 Miller St., Helena, MT 59601

LEGAL DESCRIPTION: Lot 4 of Block 31 of the Original Townsite Helena, Lewis and Clark County, Montana.

GENERAL LOCATION: This property is generally located midblock on the north side of Miller St between S

Ewing St and S Warren St.

PRESENT LAND USE: Single Dwelling-Unit

### ADDRESS:

This property is located at 210 Miller St.

### **GENERALLY LOCATED:**

This property is generally located midblock on the north side of Miller St between S Ewing St and S Warren St.

If you have questions concerning the proposed change, please contact the City Planning Division of the Community Development Department at 447-8459.