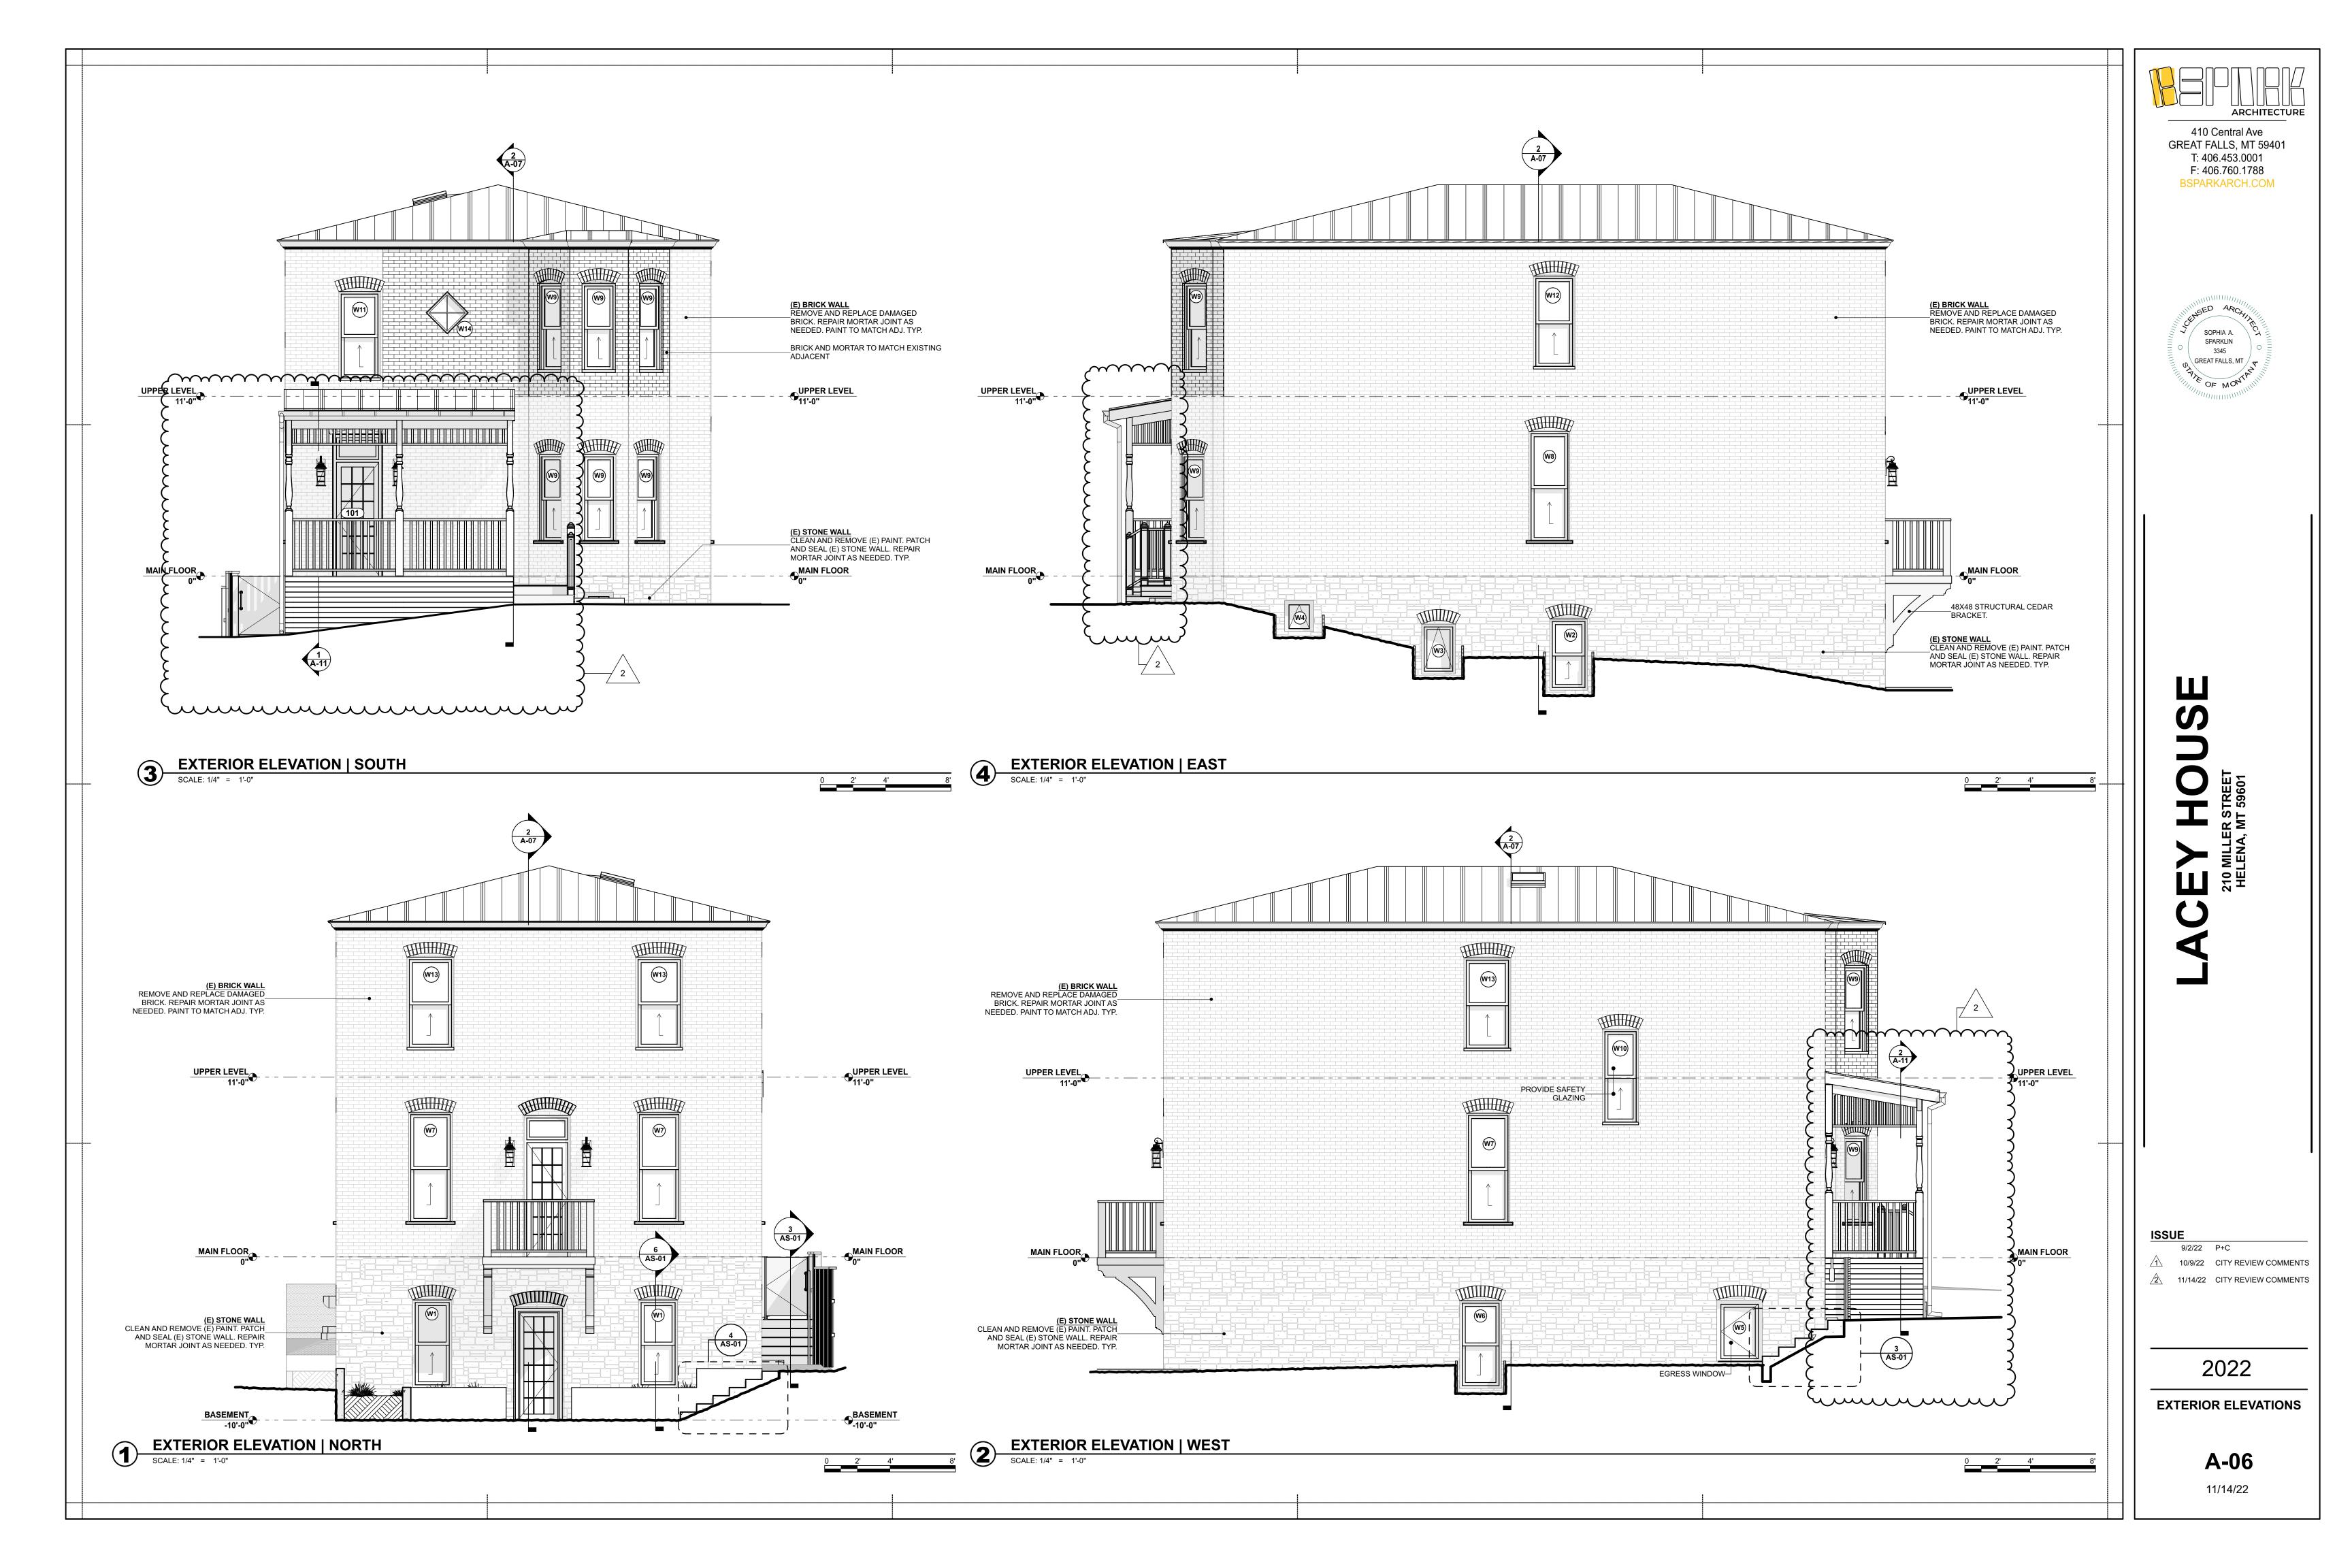

This building is part of a historic district, in which narrow streets, and buildings close to the street edge, are characteristics. There is significant slope, That makes the addition of stairs necessary.

For example, would the denial of the variance deny the property owner the right to safe placement of a garage where garages are typical? If so, explain.

Yes. The character of the historic district, and this building, would not be able to be up-held by strict conformity. This building has need designated a historically contributing, and the rehabilitation is in line with its historic precedent. Further, the topography necessities a design solution that includes landing space at the front door and below the stairs.

The intent is to reconstruct a nonconforming front porch within the historic footprint of the demolished front porch. Also, the front porch design stays within the footprint of the existing ramp and front deck, and existing street slope.