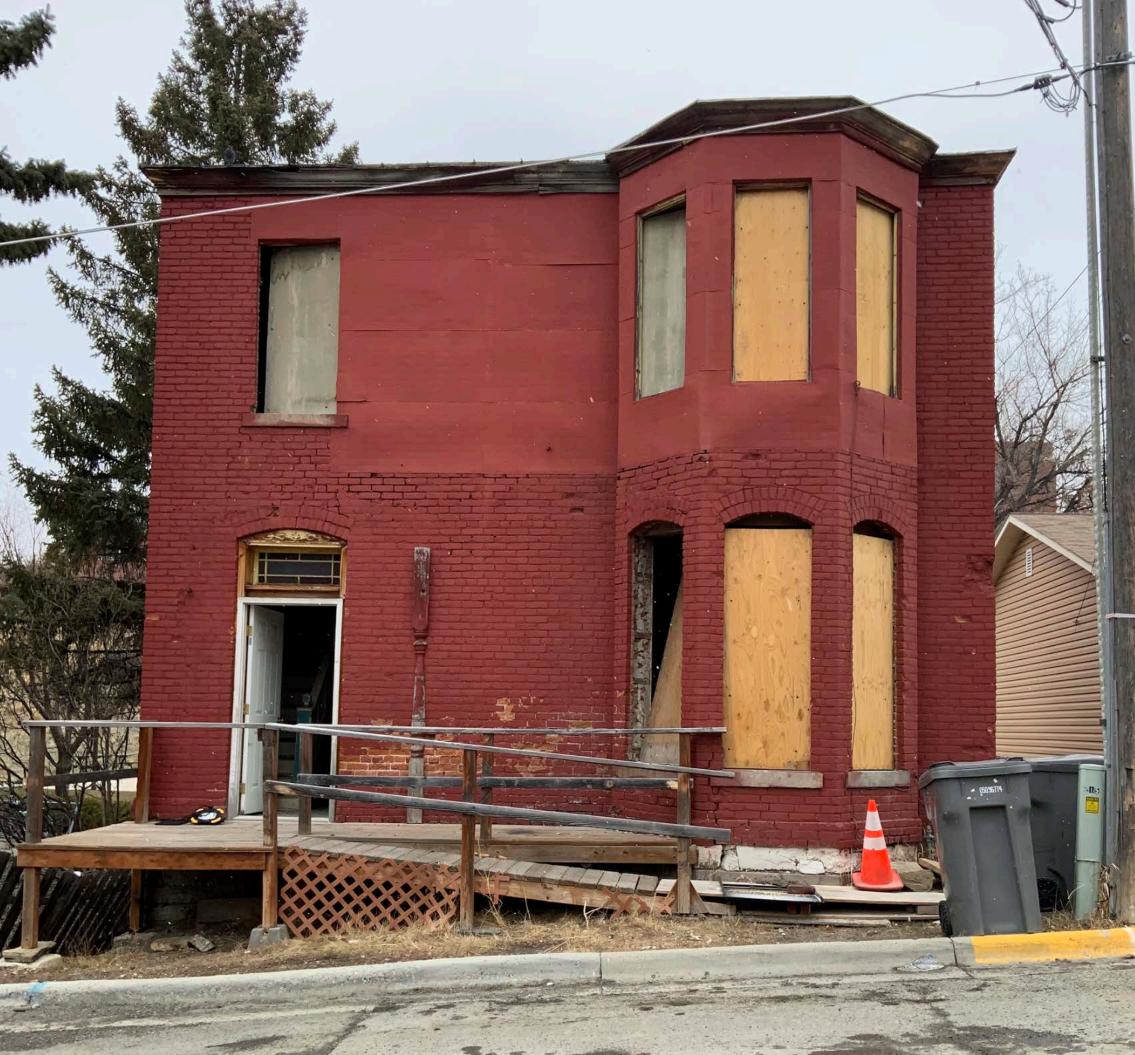

This building is part of a historic district, in which narrow streets, and buildings close to the street edge, are characteristics. There is significant slope, That makes the addition of stairs necessary.

The intent is to reconstruct a nonconforming front porch within the historic footprint of the demolished front porch. Also, the front porch design stays within the footprint of the existing ramp and front deck, and existing street slope.