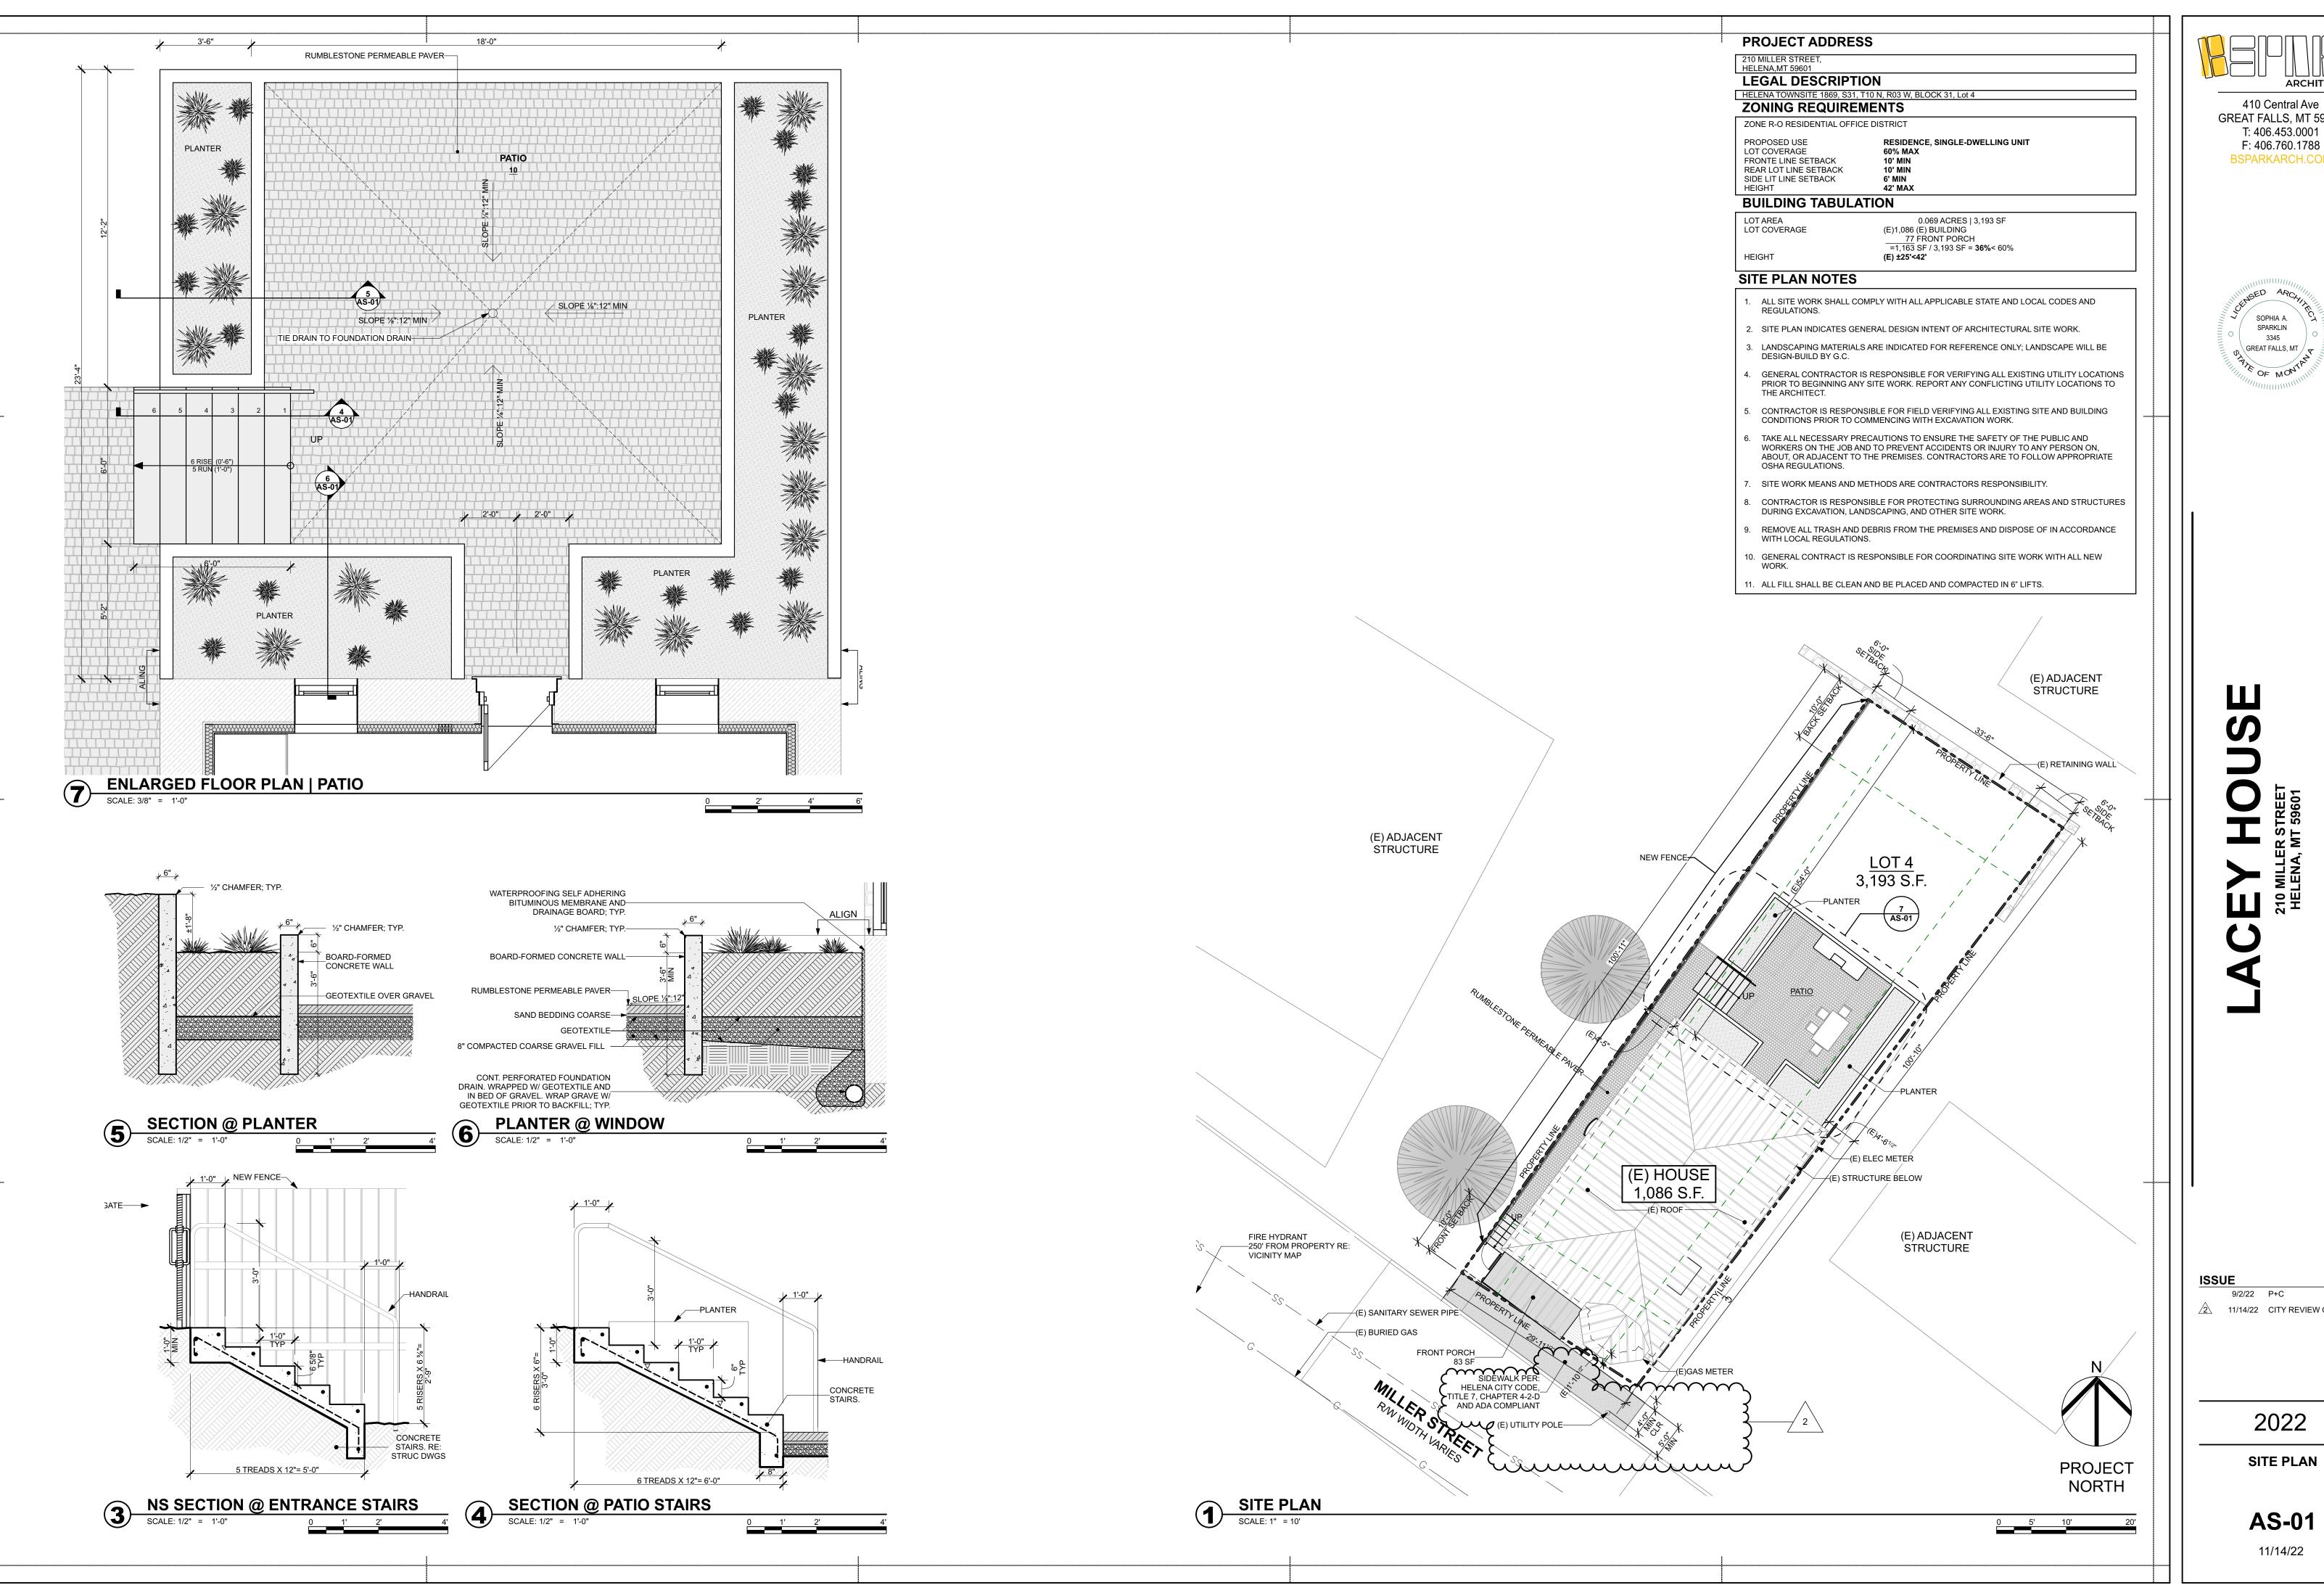

## ZONING EVALUATION for the property legally addressed as 729 9th Ave, Helena, MT, located in an R-3 zoning district.

| ZONING<br>REQUIREMENT                                | Applicable<br>ZONING<br>REGULATION | PRESENT CONDITION | PROPOSAL | VARIANCE<br>REQUIRED |
|------------------------------------------------------|------------------------------------|-------------------|----------|----------------------|
| City Code: 11-4-2<br>Front Lot Line<br>Setback       | 10'                                | 0'                | 0'       | Yes                  |
| City Code: 11-4-2<br>Side Lot Line<br>Setback (west) | 6'                                 | ~4'               | 3'       | Yes                  |

| Dim        | nensional Criteria:                                                                                                                                                                                   |                                                         |
|------------|-------------------------------------------------------------------------------------------------------------------------------------------------------------------------------------------------------|---------------------------------------------------------|
|            | Reduce front lot line setback: Front lot line setback #2 (corner lot): Reduce garage entrance setback: Reduce side lot line setback: Reduce rear lot line setback: Exceed building height limitation: | From the required 10' to 0.  From the required 6' to 3' |
| Lot        | Coverage/Area Criteria:                                                                                                                                                                               |                                                         |
|            | Lot coverage percentage:<br>Front porch lot coverage percentage:<br>Lot area per dwelling unit:                                                                                                       |                                                         |
| <u>Lan</u> | dscaping Criteria:                                                                                                                                                                                    |                                                         |
|            | Reduce or eliminate landscaping area Reduce or eliminate screening:                                                                                                                                   | ı:<br>                                                  |
| <u>Par</u> | king Criteria:                                                                                                                                                                                        |                                                         |
|            | Exceed the maximum parking spaces Reduce the amount of required on-site Reduce or eliminate loading berths: Reduce or eliminate required bicycle s Reduce size of parking space:                      | e parking spaces:                                       |
| Sig        | n Criteria:                                                                                                                                                                                           |                                                         |
|            | Sign area (square footage): Sign height: Sign location: Number of signs:                                                                                                                              |                                                         |

This building is part of a historic district, in which narrow streets, and buildings close to the street edge, are characteristics. There is significant slope, That makes the addition of stairs necessary.

2. The height, location, or dimensions of existing structures located on the site or in the vicinity of the site.

Ex: How is the proposed variance compatible with the other structures located on the site or in the vicinity of the site? On the site plan you provide, please represent accurately and to scale the height, location, and dimensions of existing structures.

The building was built in 1888 and has been recognized as contributing to the historic district. Sandbox maps and historic pictures indicate the porch and positioning, well before modern property lines and setbacks.

The intent is to reconstruct a nonconforming front porch within the historic footprint of the demolished front porch. Also, the front porch design stays within the footprint of the existing ramp and front deck, and existing street slope.