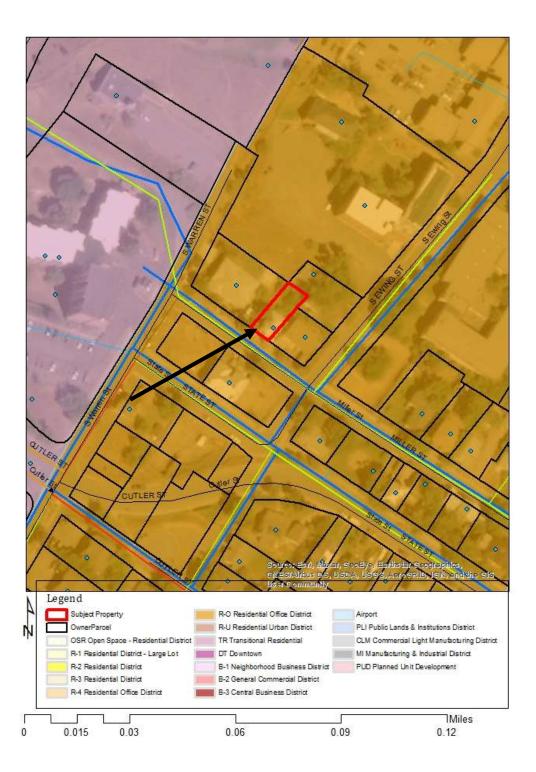

This property is located at 210 Miller St.

The reason for the variance is to rebuild the front porch in such a manner that fits the historic nature of the property and the neighborhood.

PROPERTY ADDRESS: 210 Miller St., Helena, MT 59601

LEGAL DESCRIPTION: Lot 4 of Block 31 of the Original Townsite Helena, Lewis and Clark County, Montana.

GENERAL LOCATION: This property is generally located midblock on the north side of Miller St between S

Ewing St and S Warren St.

PRESENT LAND USE: Single Dwelling-Unit

### ADDRESS:

This property is located at 210 Miller St.

### **GENERALLY LOCATED:**

This property is generally located midblock on the north side of Miller St between S Ewing St and S Warren St.

If you have questions concerning the proposed change, please contact the City Planning Division of the Community Development Department at 447-8459.