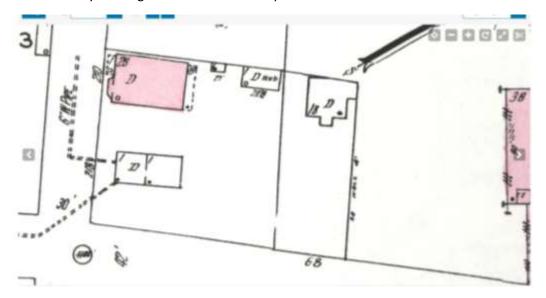

9. Provide any additional information you would like the Board to consider.

The front porch has been removed since the attached 1989 photo was taken. The existing ramp was built within the historic footprint of the demolished front porch. The historic Sanborn documents vary in property line alignment and building footprint. 1892 and 1896 show the building and porch extending past property lines. 1930 and 1958 the property lines are shown rotated to match the building orientation, which results in the whole footprint shown within property lines.