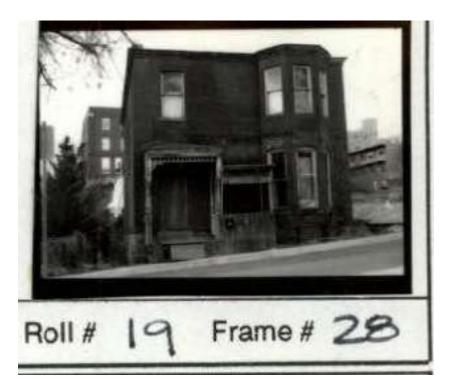

9. Provide any additional information you would like the Board to consider.

The front porch has been removed since the attached 1989 photo was taken. The existing ramp was built within the historic footprint of the demolished front porch. The historic Sanborn documents vary in property line alignment and building footprint. 1892 and 1896 show the building and porch extending past property lines. 1930 and 1958 the property lines are shown rotated to match the building orientation, which results in the whole footprint shown within property lines.