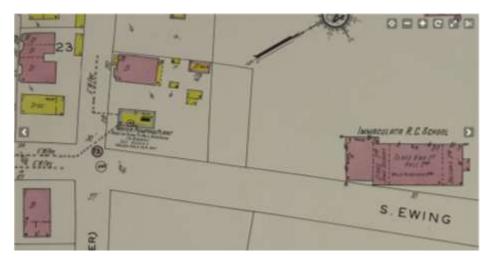

9. Provide any additional information you would like the Board to consider.

The front porch has been removed since the attached 1989 photo was taken. The existing ramp was built within the historic footprint of the demolished front porch. The historic Sanborn documents vary in property line alignment and building footprint. 1892 and 1896 show the building and porch extending past property lines. 1930 and 1958 the property lines are shown rotated to match the building orientation, which results in the whole footprint shown within property lines.

### ADDRESS:

This property is located at 210 Miller St.

### **GENERALLY LOCATED:**

This property is generally located midblock on the north side of Miller St between S Ewing St and S Warren St.

If you have questions concerning the proposed change, please contact the City Planning Division of the Community Development Department at 447-8459.