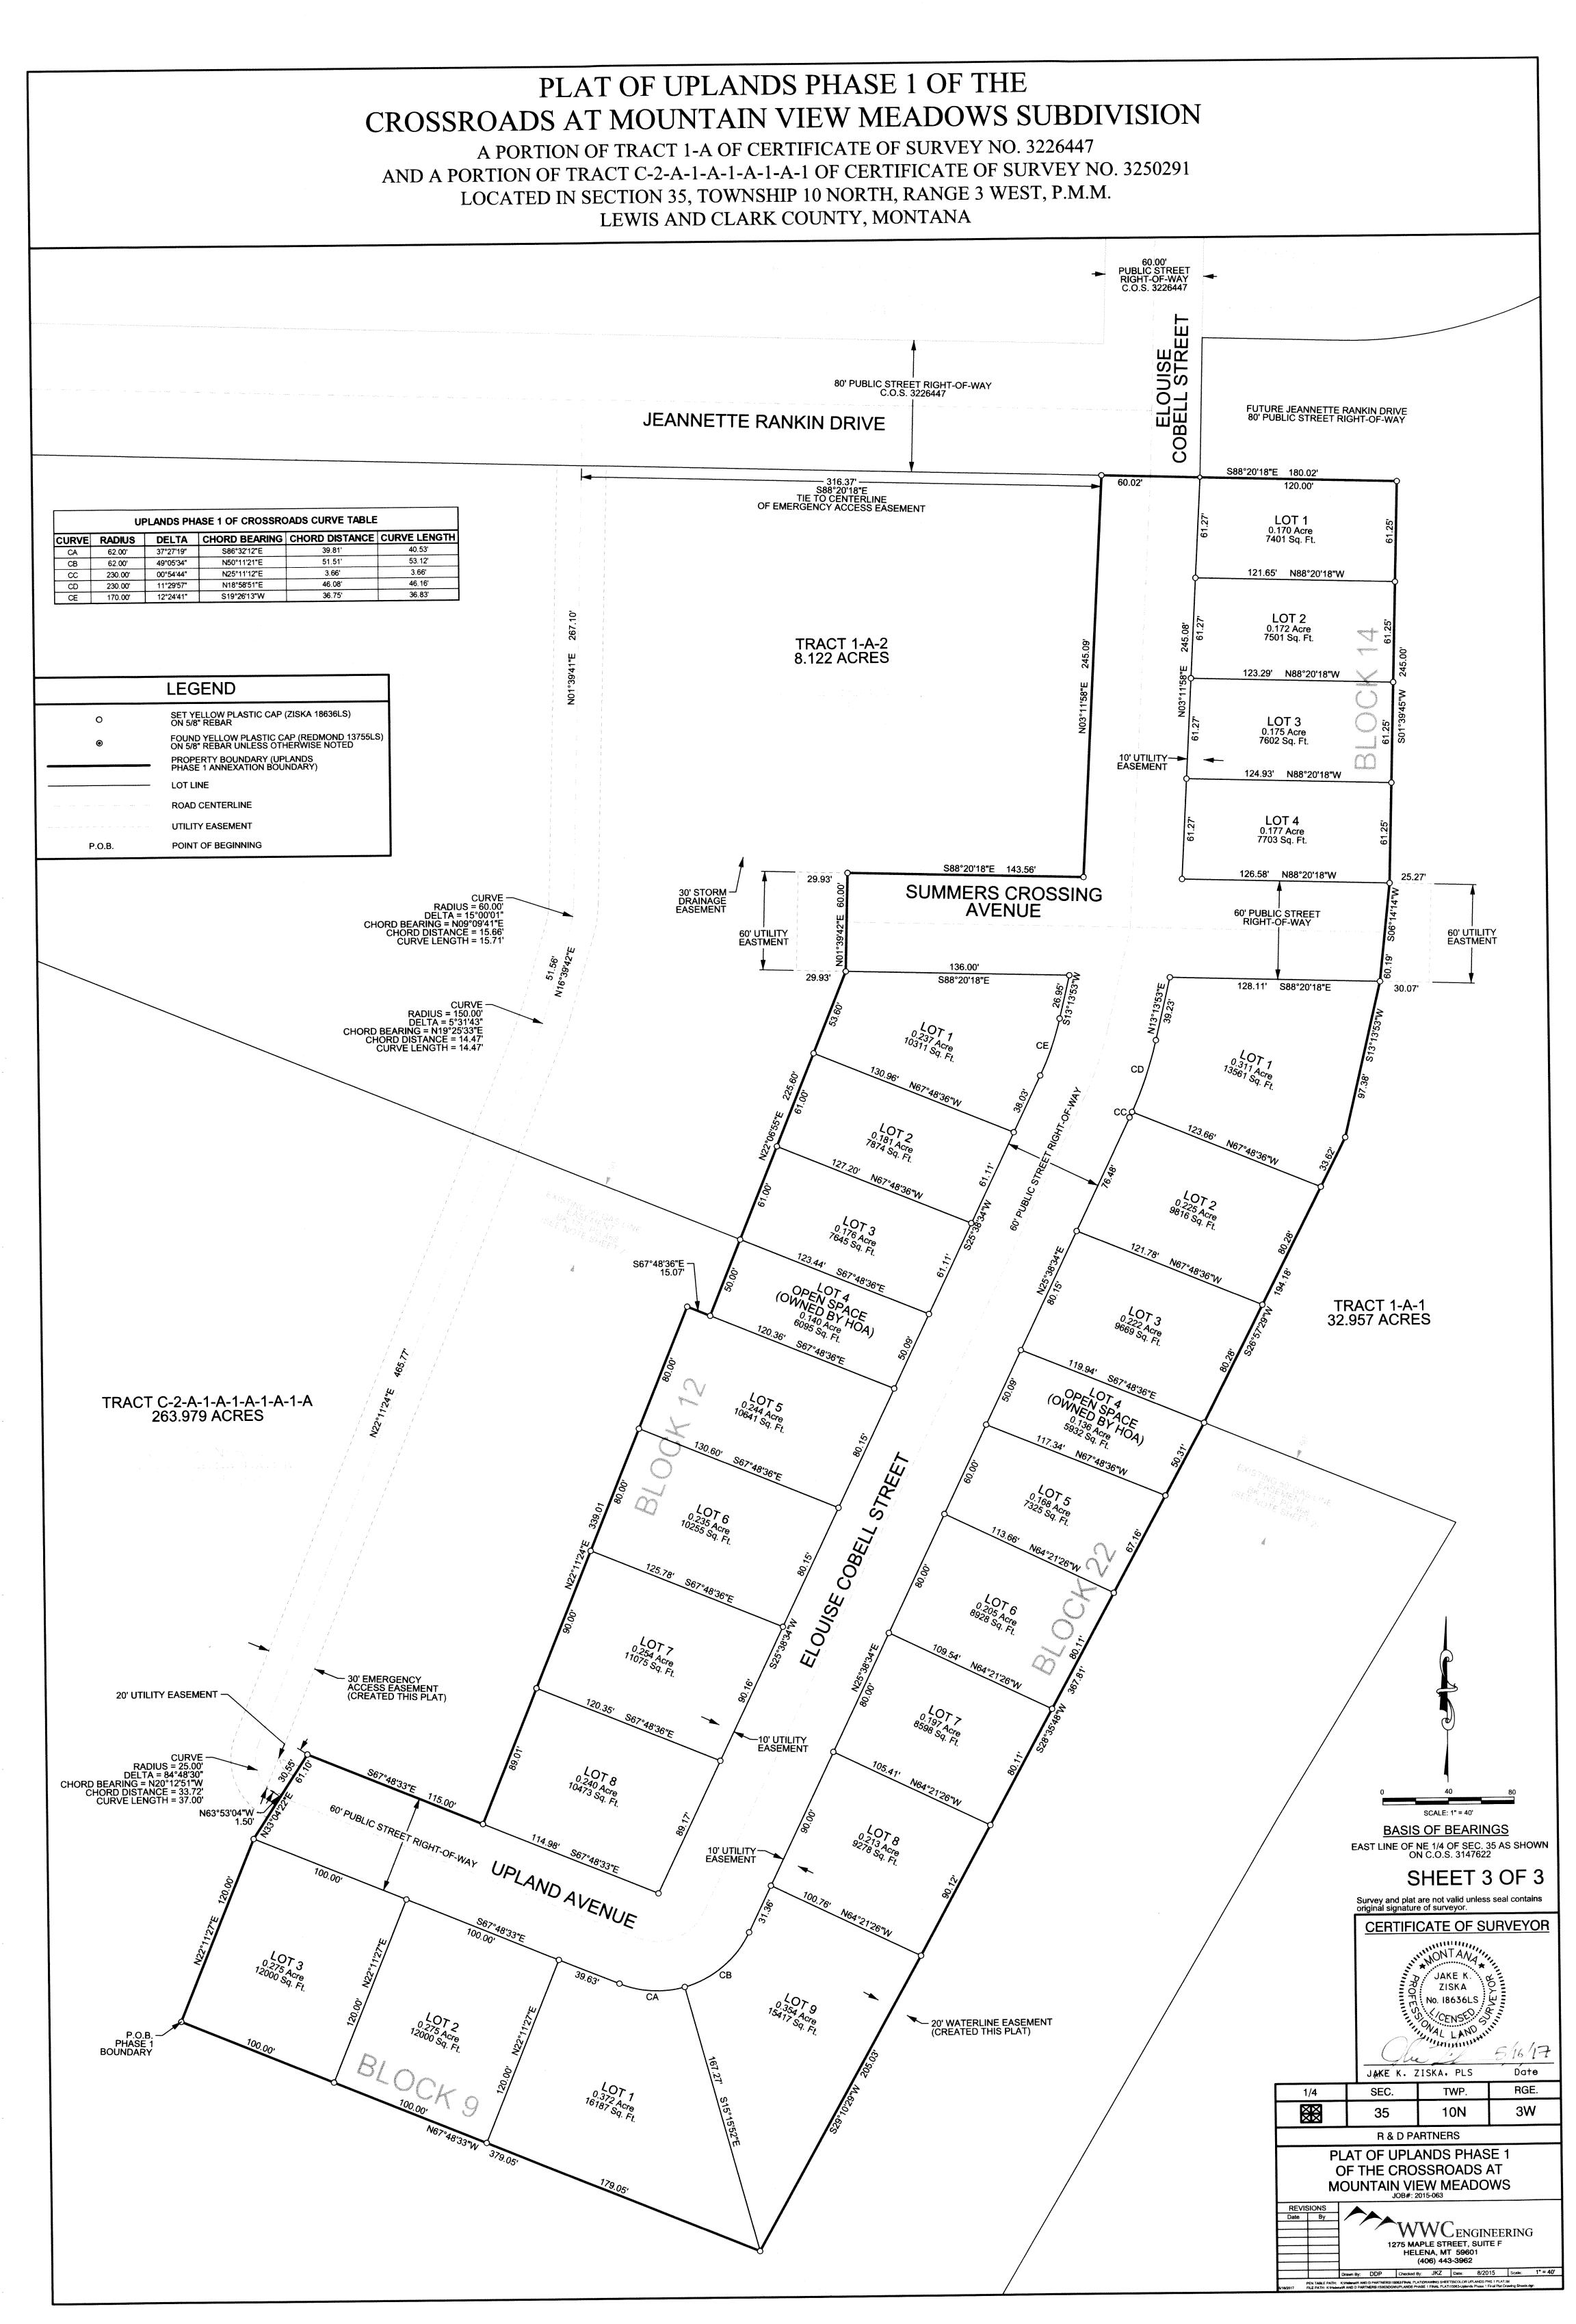

# PLAT OF UPLANDS PHASE 1 OF THE CROSSROADS AT MOUNTAIN VIEW MEADOWS SUBDIVISION

A PORTION OF TRACT 1-A OF CERTIFICATE OF SURVEY NO. 3226447 AND A PORTION OF TRACT C-2-A-1-A-1-A-1 OF CERTIFICATE OF SURVEY NO. 3250291 LOCATED IN SECTION 35, TOWNSHIP 10 NORTH, RANGE 3 WEST, P.M.M. LEWIS AND CLARK COUNTY, MONTANA

#### LOT AND TRACT AREA INFORMATION

Total Number of Lots: 24 Total Area of Lots: 5.354 Acres Total Number of Tracts: 3 Total Area of Tract 1-A-2: 8.122 Acres Total Area of Tract 1-A-1: 32.957 Acres Total Area of Tract C-2-A-1-A-1-A-1-A-1-A: 263.981 Acres Total Area of Street Right-of-Way: 2.039 Acres Total Area of Development: 7.393 Acres