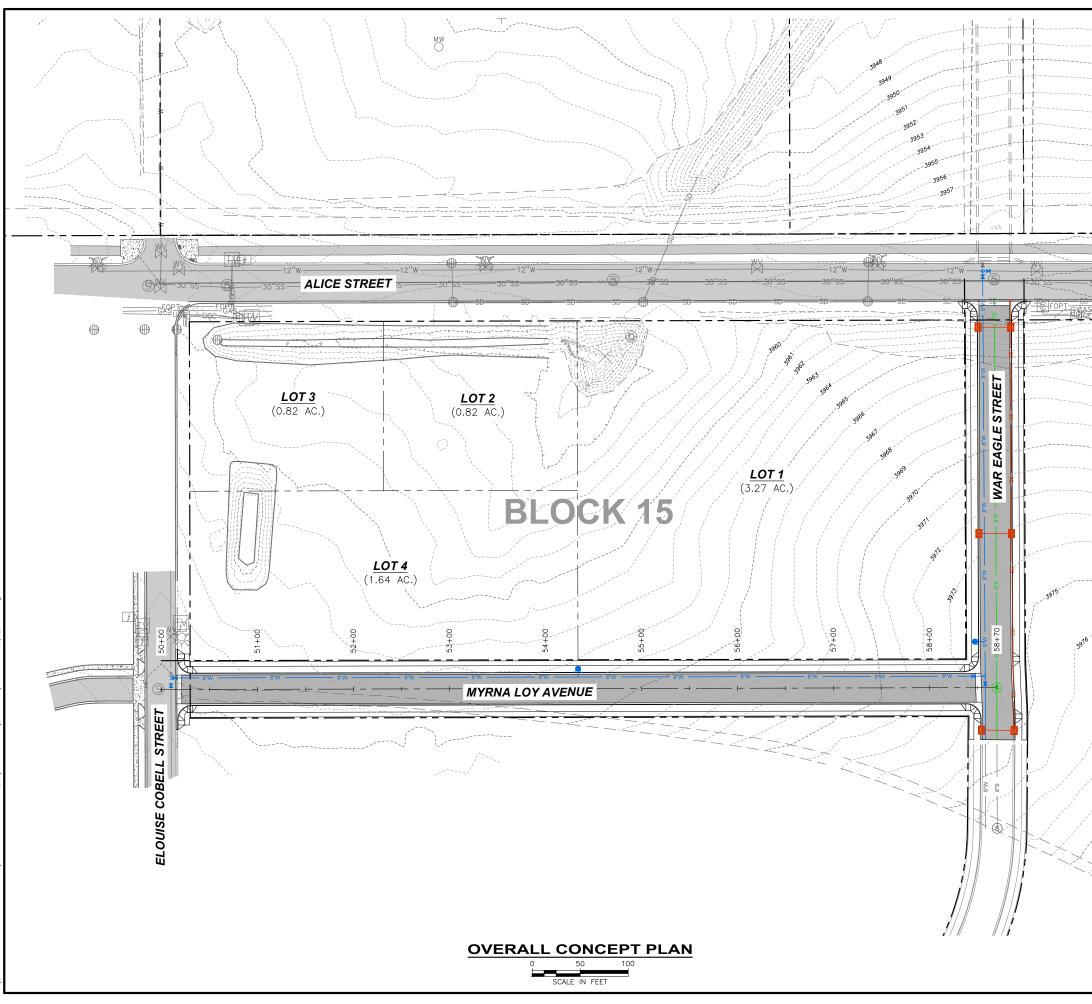

#### Four (4) Lots proposed 0.8 acres to 3.3 acres in size. Preliminary platted for ten (10) lots.

6. Size of the proposed subdivision;

#### 8.3 acres

7. Name and contact information for any engineer or surveyor that have been retained;

Greg Wirth, Senior Engineer Stahly Engineering & Associates 406-442-8594 gwirth@seaeng.com

| 8. Proposed water and wastewater systems;                                                                                                                                                                          |
|--------------------------------------------------------------------------------------------------------------------------------------------------------------------------------------------------------------------|
| Water mains and gravity sanitary sewer mains to be extended in new streets.                                                                                                                                        |
| <ul> <li>9. Nearest existing water and wastewater mains to the property and type, size, and location of<br/>existing wastewater treatment facilities, including septic systems;</li> </ul>                         |
| Existing 12" water main in Alice and Eloise Cobell Streets and 30" gravity sanitary sewer main in Alice Street                                                                                                     |
| 10. Proposed streets;                                                                                                                                                                                              |
| New City of Helena complete streets (War Eagle Street and Myrna Loy Avenue)                                                                                                                                        |
| 11. Whether the subdivider intends to apply for a zone change, zoning variance, or subdivision regulation variance;                                                                                                |
| None identified. See Additional Project Information provided at end of this form.                                                                                                                                  |
| 12. Description of any physical and environmental site conditions on the property;                                                                                                                                 |
| The site is currently undeveloped and vacant.                                                                                                                                                                      |
| 13. Stormwater drainage system;                                                                                                                                                                                    |
| Stormwater will be collected on site via curb inlets and conveyed to existing runoff control facilities.                                                                                                           |
| 14. Proposed special improvement or maintenance districts;                                                                                                                                                         |
| There are no special improvement or maintenance districts proposed.                                                                                                                                                |
| 15. Proposed park land dedication;                                                                                                                                                                                 |
| Preference to utilize existing parkland dedications. No parkland dedication within this project.                                                                                                                   |
| 16. Legible drawing of the proposed subdivision showing layout of existing streets in relationship to<br>proposed improvements and topography of the tract, if possible (drawing does not need to be<br>to scale); |
| See attached Site Plan.                                                                                                                                                                                            |
| 17. A general vicinity map showing existing streets and north arrow;                                                                                                                                               |
| See attached Vicinity Map.                                                                                                                                                                                         |
| 18. Existing structures on the property;                                                                                                                                                                           |
| There are no existing structures on the property                                                                                                                                                                   |

#### LOT AND TRACT AREA INFORMATION

Total Number of Lots: 24 Total Area of Lots: 5.354 Acres Total Number of Tracts: 3 Total Area of Tract 1-A-2: 8.122 Acres Total Area of Tract 1-A-1: 32.957 Acres Total Area of Tract C-2-A-1-A-1-A-1-A-1-A: 263.981 Acres Total Area of Street Right-of-Way: 2.039 Acres Total Area of Development: 7.393 Acres

# SHEET INDEX

PROJECT: XXXX-CMP5

DATE: PROJECT DATE

SHEET 1COVERSHEET 2OVERALL CONCEPT PLANSHEET 3TYPICAL SECTIONS

CONCEPT PLAN & PROFILE SHEET 4 WAR EAGLE AVENUE SHEET 5 MYRNA LOY STREET