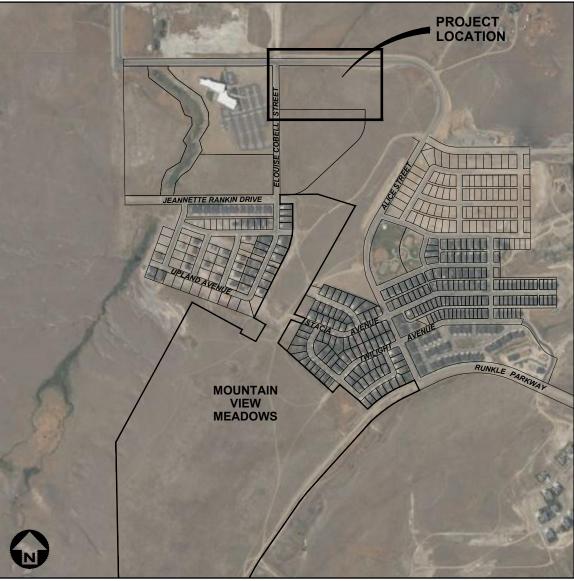

### PHYSICAL & LEGAL ACCESS

Runkle Parkway, Alice Street, Crossroads Parkway, Jeannette Rankin Drive, Summers Crossing Avenue, Uplands Avenue, and Elouise Cobell Street provide legal and physical access to all lots within the subdivision from Highway 282 and U.S. Highway 12.

# MOUNTAIN VIEW MEADOWS COMMERCIAL PHASE 5 CONCEPT PLANS

SECTION 35, TOWNSHIP 10 NORTH, AND RANGE 3 WEST

INSERT NOT TO SCALE