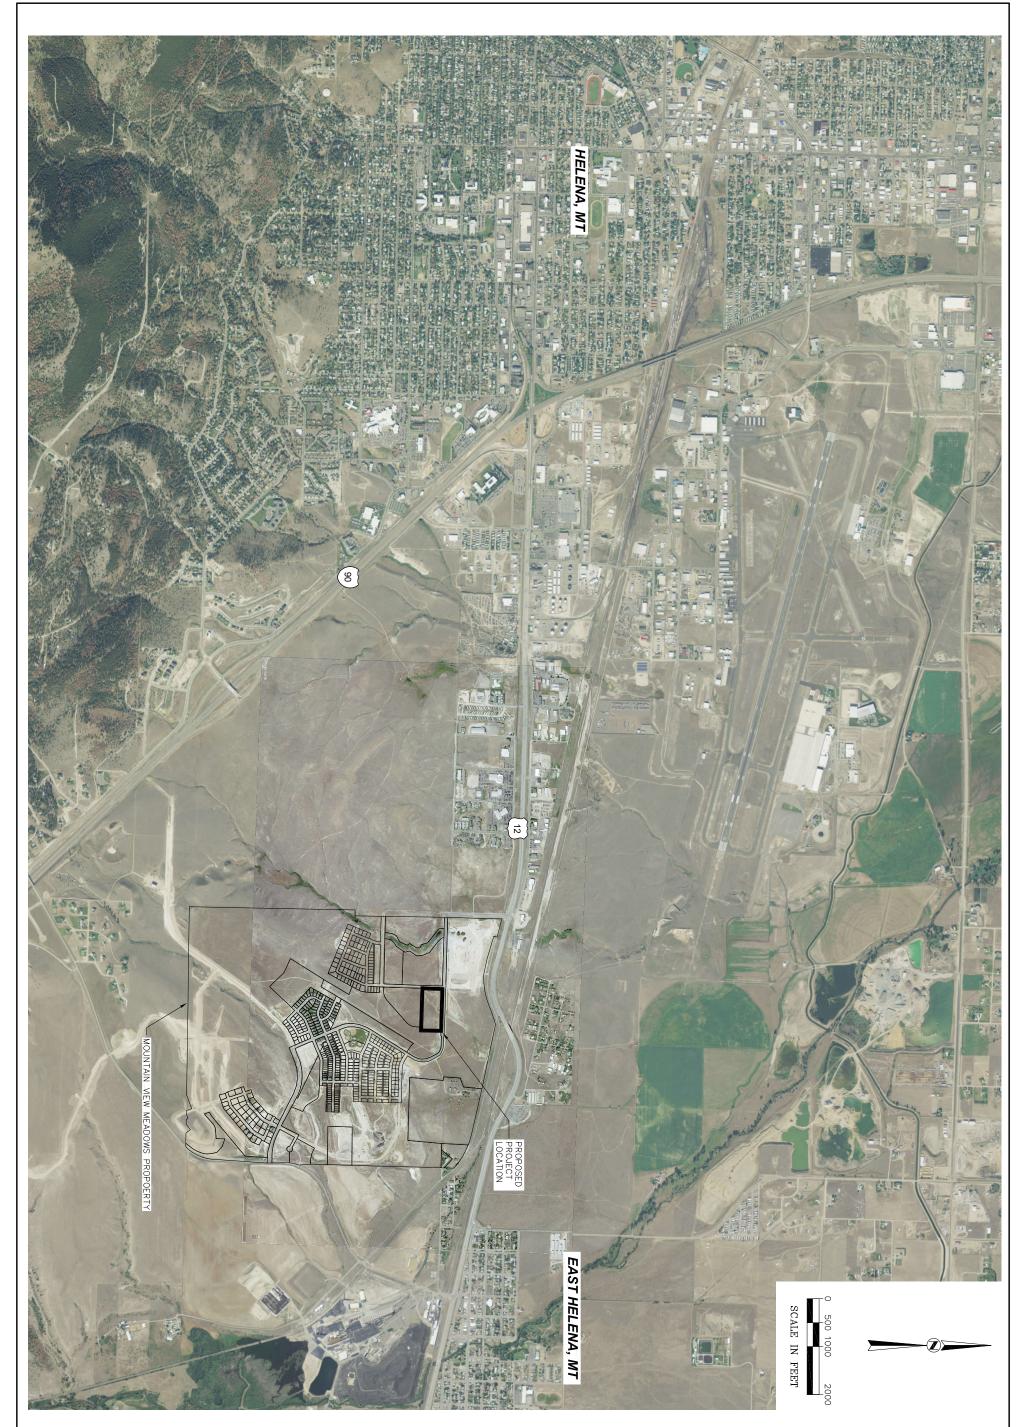

#### PLEASE CHECK ONE: □ SUBDIVISION X NON-SUBDIVISION

| 1.         | <ol> <li>Name of Applicant: <u>Mountain View Meadows, LLC</u><br/>Name of Property Owner (if different):</li> </ol>                                                                                                            |                                               |
|------------|--------------------------------------------------------------------------------------------------------------------------------------------------------------------------------------------------------------------------------|-----------------------------------------------|
|            | Address/City/State/Zip: <u>431 South Alice Street, Helena</u> ,                                                                                                                                                                | MT 59601                                      |
|            |                                                                                                                                                                                                                                | hone: <u>(406) 431-7305</u>                   |
|            | Secondar                                                                                                                                                                                                                       | y Phone:                                      |
| 2.         |                                                                                                                                                                                                                                | hone: <u>(406) 442-8594</u>                   |
| 3.         | 3. Email: gwirth@seaeng.comSecondar                                                                                                                                                                                            | y Phone:                                      |
| 4.         | 4. Legal Description and general location: <u>Mountain View Mea</u>                                                                                                                                                            | adows                                         |
|            | Please provide a general vicinity map, showing existing stre<br>the site.                                                                                                                                                      | ets, north arrow and the proposed location of |
| 5.         | <ol> <li>Describe land use proposal (CUP, zone change, etc.): <u>Infras</u><br/><u>portion Crossroads Amendment at Mountain View Meadow</u><br/>What, if any, is the existing zoning? <u>B-2 (General Commerce</u>)</li> </ol> | vs as approved on May 7, 2012.                |
| 6.         | 6. Do you plan to hire an engineer? Yes $\mathbf{X}$ No $\Box$ Do you plan                                                                                                                                                     | to hire a surveyor? Yes X No 🗌                |
| 7.         | 7. Are you aware of any site conditions that may affect develop                                                                                                                                                                | ment? None                                    |
| 8.         | <ol> <li>Describe proposed water and sewersystem: <u>Connection to</u><br/>gravity sewer mains</li> </ol>                                                                                                                      | and extension of existing City water and      |
| 9.         | 9. Describe proposed streets/access: New complete streets (                                                                                                                                                                    | War Eagle and Myrna Loy)                      |
| 10.        | 10. Do you intend to apply for a variance? <b>No</b>                                                                                                                                                                           |                                               |
| 11.        | 11. Describe drainage provisions (if applicable): <u>Collected in s</u><br>control basins                                                                                                                                      | treet curbs and conveyed to existing runoff   |
| <u>For</u> | For Subdivision Pre-Application Conference, please complete th                                                                                                                                                                 | e following additional information:           |
| 12.        | 12. Name of proposed subdivision: <u>Commercial 5 of the Cros</u>                                                                                                                                                              | sroads and Mountain View Meadows              |
| 13.        | 13. Number and size of lots: <b>Four (4) see plans</b> approxir                                                                                                                                                                | nate size of subdivision: <u>8.3 Acres</u>    |
| 14.<br>[   | 14. How do you intend to meet the park dedication requirement?                                                                                                                                                                 |                                               |

#### Mountain View Meadows 431 South Alice Street Helena, MT 59601

2. Name of proposed subdivision;

#### **Commercial 5 of the Crossroads at Mountain View Meadows**

3. Location of the property to be subdivided;

#### Mountain View Meadows, Section 35, Township 10 Nort, Range 3 West

4. Existing zoning of the property to be subdivided;

#### **B-2 (General Commercial)**

5. Number and size of proposed subdivided lots;

#### 8.3 acres

7. Name and contact information for any engineer or surveyor that have been retained;

Greg Wirth, Senior Engineer Stahly Engineering & Associates 406-442-8594 gwirth@seaeng.com

| 8. Proposed water and wastewater systems;                                                                                                                                                                          |
|--------------------------------------------------------------------------------------------------------------------------------------------------------------------------------------------------------------------|
| Water mains and gravity sanitary sewer mains to be extended in new streets.                                                                                                                                        |
| <ul> <li>9. Nearest existing water and wastewater mains to the property and type, size, and location of<br/>existing wastewater treatment facilities, including septic systems;</li> </ul>                         |
| Existing 12" water main in Alice and Eloise Cobell Streets and 30" gravity sanitary sewer main in Alice Street                                                                                                     |
| 10. Proposed streets;                                                                                                                                                                                              |
| New City of Helena complete streets (War Eagle Street and Myrna Loy Avenue)                                                                                                                                        |
| 11. Whether the subdivider intends to apply for a zone change, zoning variance, or subdivision regulation variance;                                                                                                |
| None identified. See Additional Project Information provided at end of this form.                                                                                                                                  |
| 12. Description of any physical and environmental site conditions on the property;                                                                                                                                 |
| The site is currently undeveloped and vacant.                                                                                                                                                                      |
| 13. Stormwater drainage system;                                                                                                                                                                                    |
| Stormwater will be collected on site via curb inlets and conveyed to existing runoff control facilities.                                                                                                           |
| 14. Proposed special improvement or maintenance districts;                                                                                                                                                         |
| There are no special improvement or maintenance districts proposed.                                                                                                                                                |
| 15. Proposed park land dedication;                                                                                                                                                                                 |
| Preference to utilize existing parkland dedications. No parkland dedication within this project.                                                                                                                   |
| 16. Legible drawing of the proposed subdivision showing layout of existing streets in relationship to<br>proposed improvements and topography of the tract, if possible (drawing does not need to be<br>to scale); |
| See attached Site Plan.                                                                                                                                                                                            |
| 17. A general vicinity map showing existing streets and north arrow;                                                                                                                                               |
| See attached Vicinity Map.                                                                                                                                                                                         |
| 18. Existing structures on the property;                                                                                                                                                                           |
| There are no existing structures on the property                                                                                                                                                                   |