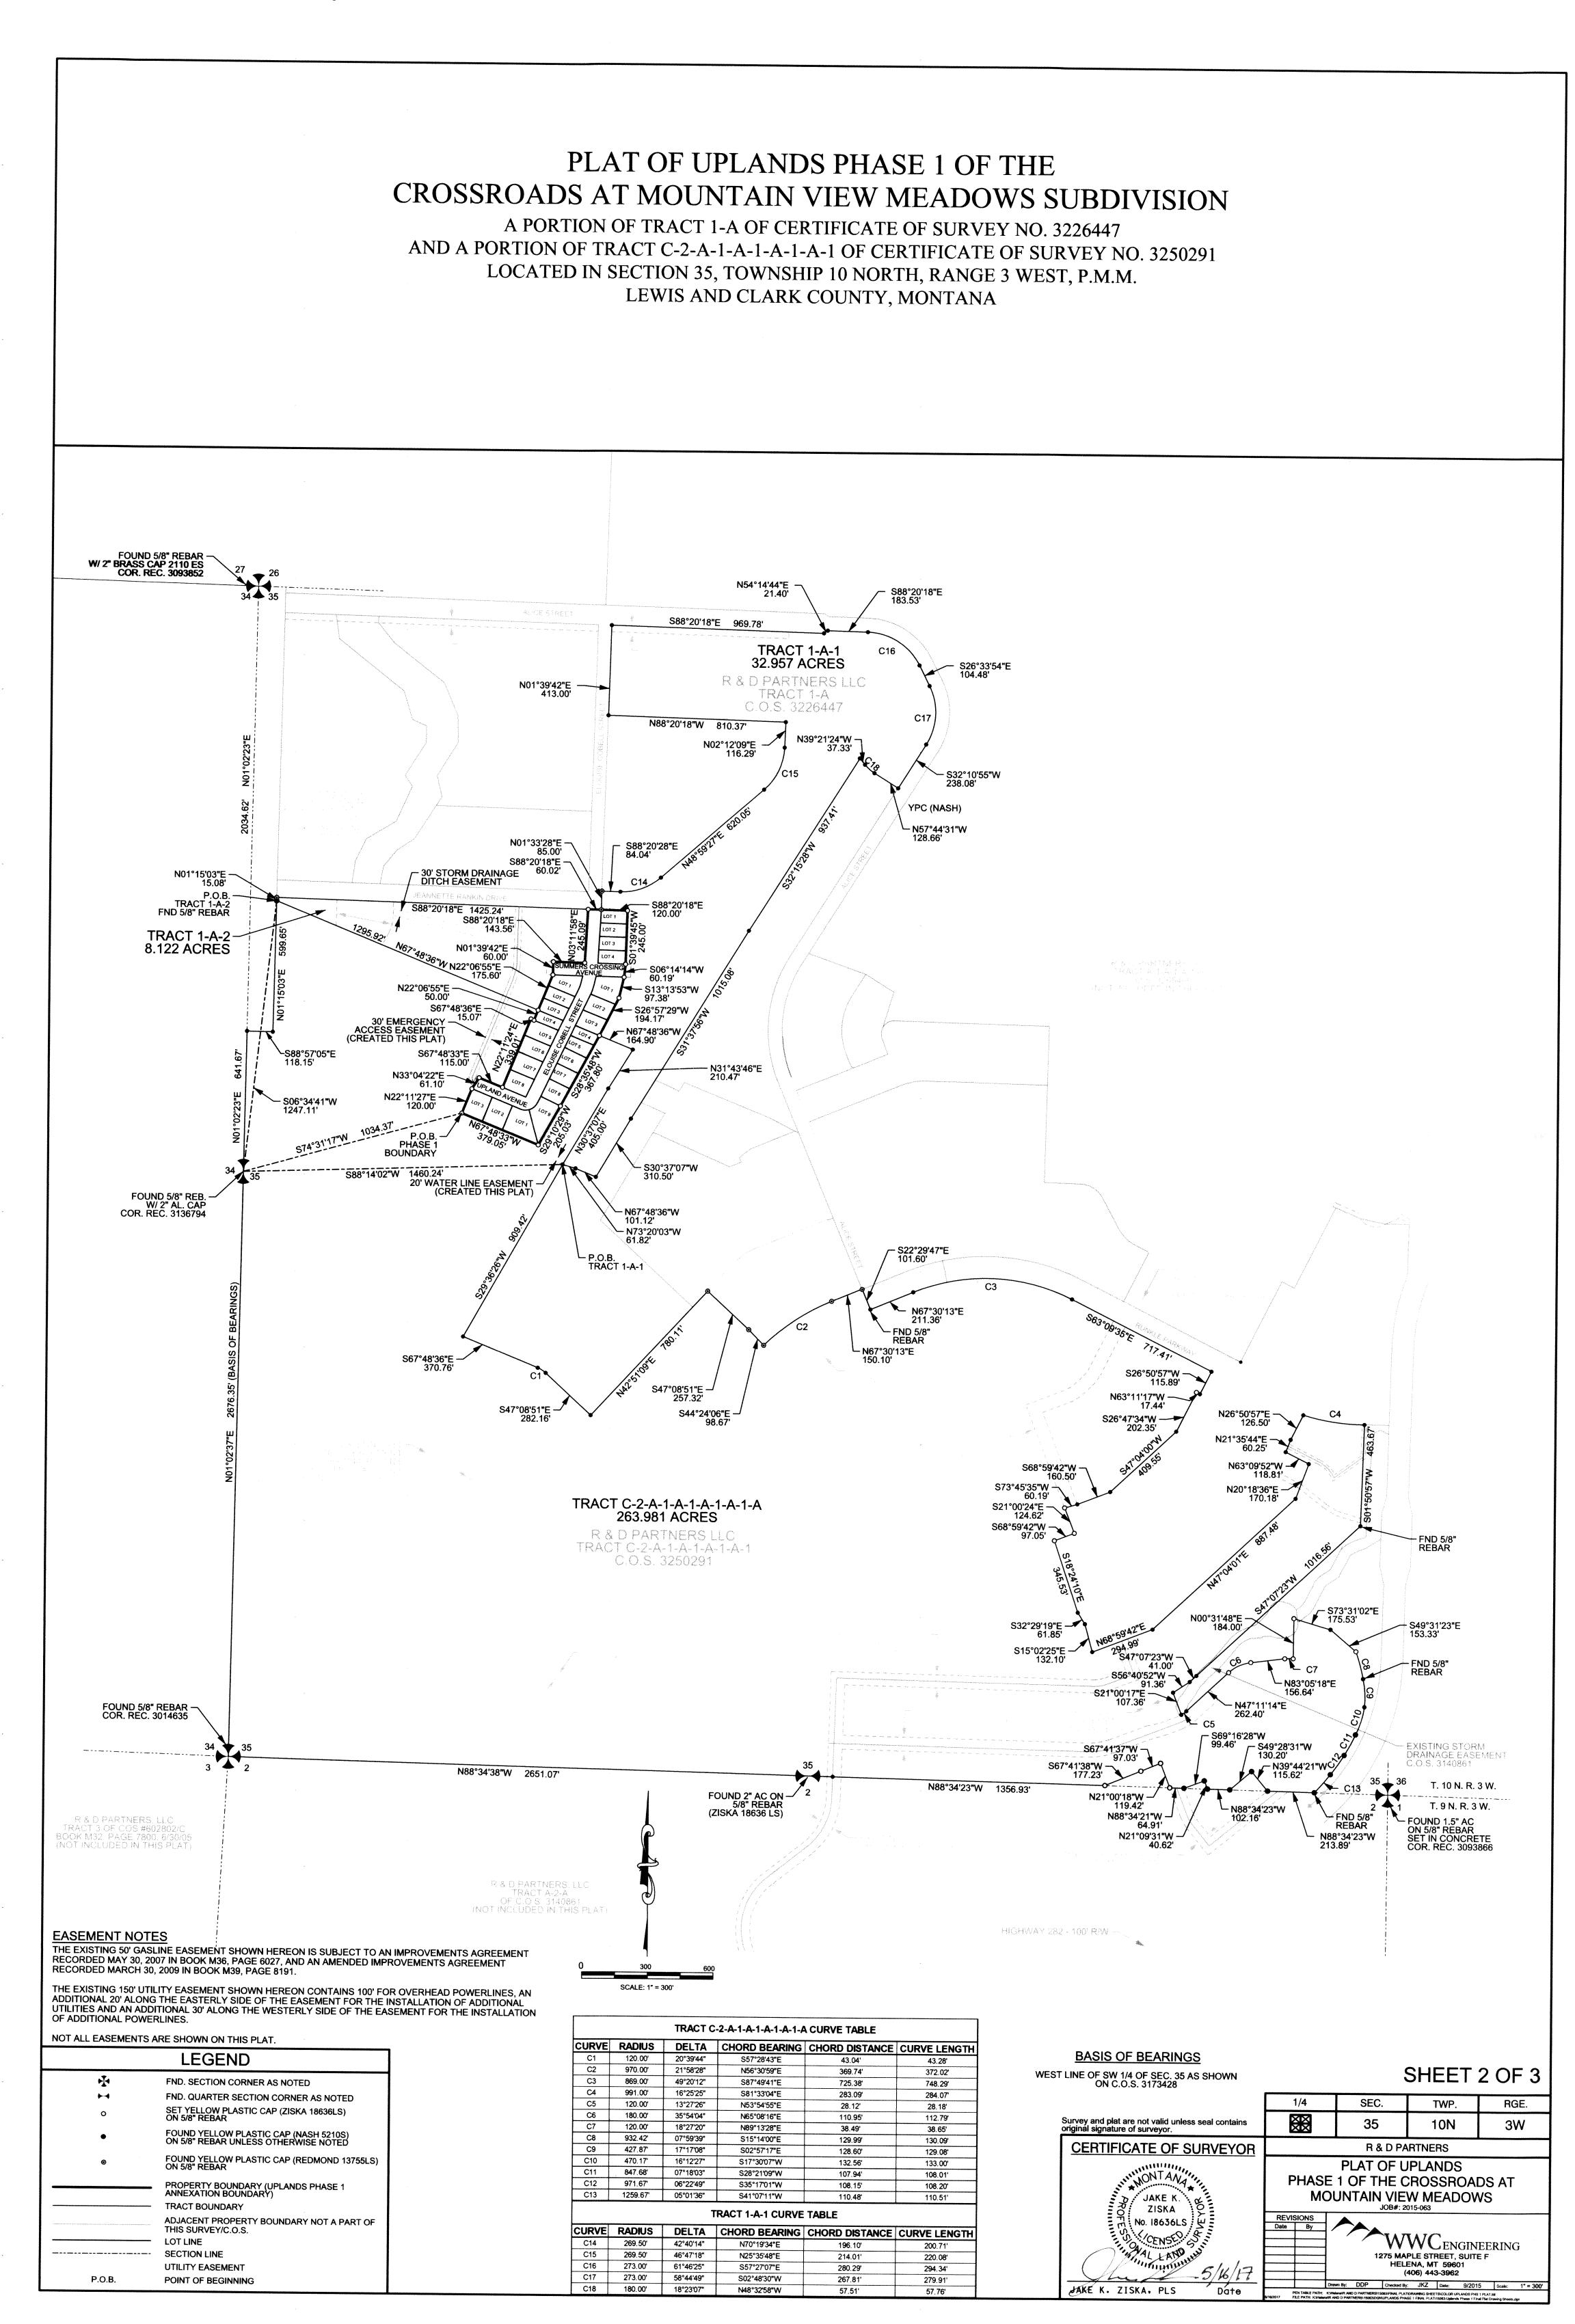

# PLAT OF UPLANDS PHASE 1 OF THE CROSSROADS AT MOUNTAIN VIEW MEADOWS SUBDIVISION

A PORTION OF TRACT 1-A OF CERTIFICATE OF SURVEY NO. 3226447 AND A PORTION OF TRACT C-2-A-1-A-1-A-1 OF CERTIFICATE OF SURVEY NO. 3250291 LOCATED IN SECTION 35, TOWNSHIP 10 NORTH, RANGE 3 WEST, P.M.M. LEWIS AND CLARK COUNTY, MONTANA

# **PURPOSE**

Subdivision of a portion of Tract 1-A of Commercial Phase I of Crossroads at Mountain View Meadows Subdivision on file with the Lewis and Clark County Clerk and Recorder as Certificate of Survey No. 3226447 and subdivision of a portion of Tract C-2-A-1-A-1-A-1-A-1 of Antelope Trace Phase 3 of Crossroads at Mountain View Meadows Subdivision on file with the Lewis and Clark County Clerk and Recorder as Certificate of Survey No. 3250291

#### LOT AND TRACT AREA INFORMATION

Total Number of Lots: 24 Total Area of Lots: 5.354 Acres Total Number of Tracts: 3 Total Area of Tract 1-A-2: 8.122 Acres Total Area of Tract 1-A-1: 32.957 Acres Total Area of Tract C-2-A-1-A-1-A-1-A-1-A: 263.981 Acres Total Area of Street Right-of-Way: 2.039 Acres Total Area of Development: 7.393 Acres

# LEGAL DESCRIPTION UPLANDS PHASE 1 BOUNDARY

A portion of Tract 1-A of Commercial Phase I of Crossroads at Mountain View Meadows Subdivision on file with the Lewis and Clark County Clerk and Recorder as Certificate of Survey No. 3226447 and a portion of Tract C-2-A-1-A-1-A-1 of Antelope Trace Phase 3 of Crossroads at Mountain View Meadows Subdivision on file with the Lewis and Clark County Clerk and Recorder as Certificate of Survey No. 3250291 located in Section 35, T.10N., R.3W., P.M.M., Lewis and Clark County, Montana, and being more particularly described as follows:

# **LEGAL DESCRIPTION TRACT 1-A-1**

A portion of Tract 1-A of Commercial Phase I of Crossroads at Mountain View Meadows Subdivision on file with the Lewis and Clark County Clerk and Recorder as Certificate of Survey No. 3226447 located in Section 35, T.10N., R.3W., P.M.M., Lewis and Clark County, Montana, and being more particularly described as follows:

Said tract of land contains 32.957 acres along with and subject to any easements of record or

### **LEGAL DESCRIPTION TRACT 1-A-2**

A portion of Tract 1-A of Commercial Phase I of Crossroads at Mountain View Meadows Subdivision on file with the Lewis and Clark County Clerk and Recorder as Certificate of Survey No. 3226447 located in Section 35, T.10N., R.3W., P.M.M., Lewis and Clark County, Montana, and being more particularly described as follows:

Beginning at a point on the east right-of-way of Crossroads Parkway of Certificate of Survey 3145703, from which the west quarter corner of said Section 35 bears S.06°34'41"W., a distance of 1247.11 feet; thence along said right-of-way N.01°15'03"E. for 15.08 feet to the intersection of said right-of-way and the south right-of-way of Jeannette Rankin Drive of Certificate of Survey 3226447: thence following said right-of-way of Jeannette Rankin Drive S.88°20'18"E. for 1425.24 feet; thence leaving said right-of-way S.03°11'58"W. for 245.09 feet; thence N.88°20'18"W. for 143.56 feet; thence S.01°39'42"W. for 60.00 feet; thence S.22°06'55"W. for 175.60 feet to a point on the southerly boundary of Tract 1-A of Certificate of Survey No. 3226447; thence along said boundary N.67°48'36"W. for 1295.92 feet, to the point of beginning.

Said tract of land contains 8.122 acres along with and subject to any easements of record or implied.