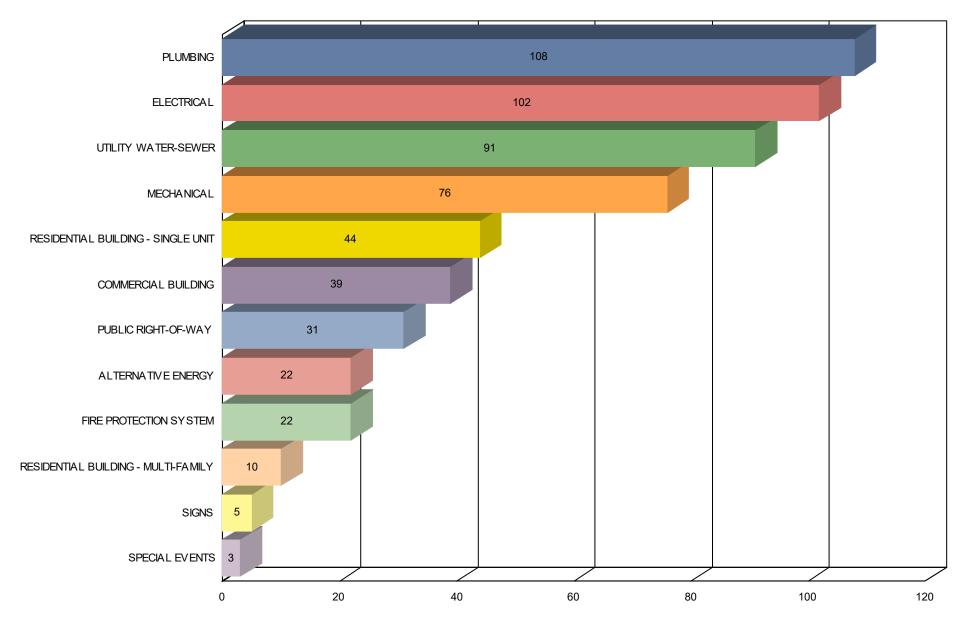

#### PERMITS ISSUED BY TYPE (01/01/2025 TO 03/31/2025) FOR THE CITY OF HELENA, MONTANA



|               |                                                                                             | PERMIT                                                            | S ISSUED E                                                   | BY TYPE (01/0                                           | 01/2025 TO 03                                    | 3/31/2025)                       |                   |                      |
|---------------|---------------------------------------------------------------------------------------------|-------------------------------------------------------------------|--------------------------------------------------------------|---------------------------------------------------------|--------------------------------------------------|-----------------