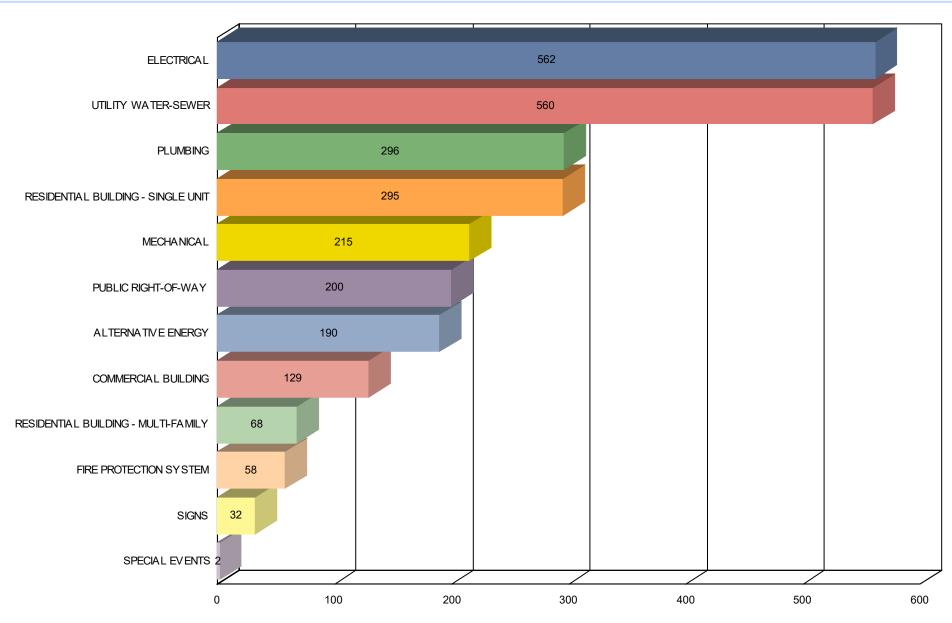

#### PERMITS ISSUED BY TYPE (01/01/2024 TO 09/30/2024) FOR THE CITY OF HELENA, MONTANA



| Permit #      | <b>Type</b> Application Date Zone                                                 | Workclass Issue Date Sq Ft                                                              | Status<br>Expiration<br>Valuation | Main Address Last Inspection Fee Total                             | Finaled Date Assigned To                         | <b>Project</b> Applied Online | District          | Parcel                |
|---------------|-----------------------------------------------------------------------------------|-----------------------------------------------------------------------------------------|-----------------------------------|--------------------------------------------------------------------|--------------------------------------------------|---------------------------