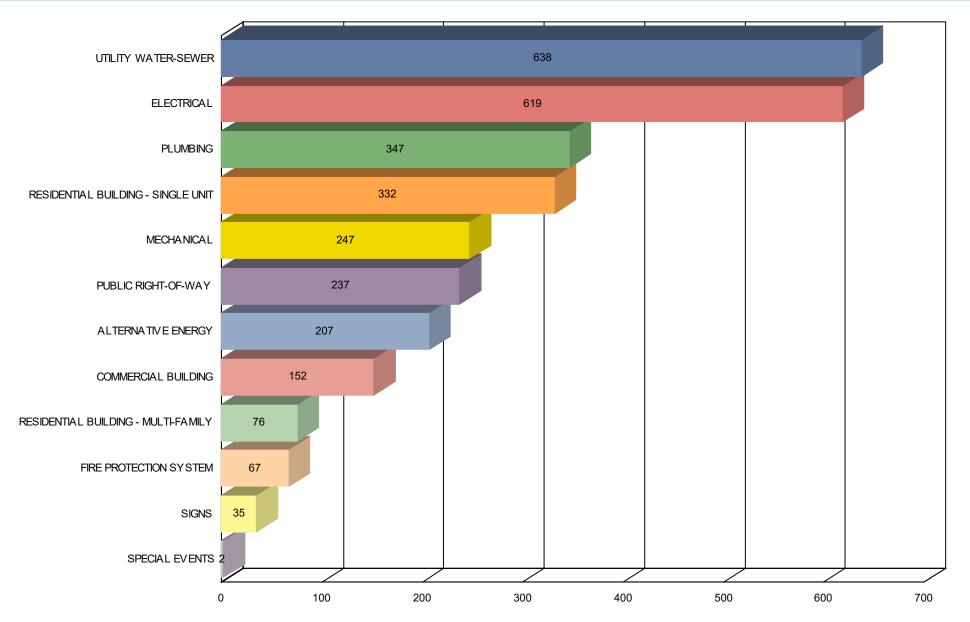

#### PERMITS ISSUED BY TYPE (01/01/2024 TO 10/31/2024) FOR THE CITY OF HELENA, MONTANA



| PERMITS ISSUED BY TYPE (01/01/2024 TO 10/31/2024) |                                                                                         |                                                               |                                          |                                                                             |                                                  |                                  |                   |                       |  |  |
|---------------------------------------------------|-----------------------------------------------------------------------------------------|---------------------------------------------------------------|------------------------------------------|-----------------------------------------------------------------------------|-----