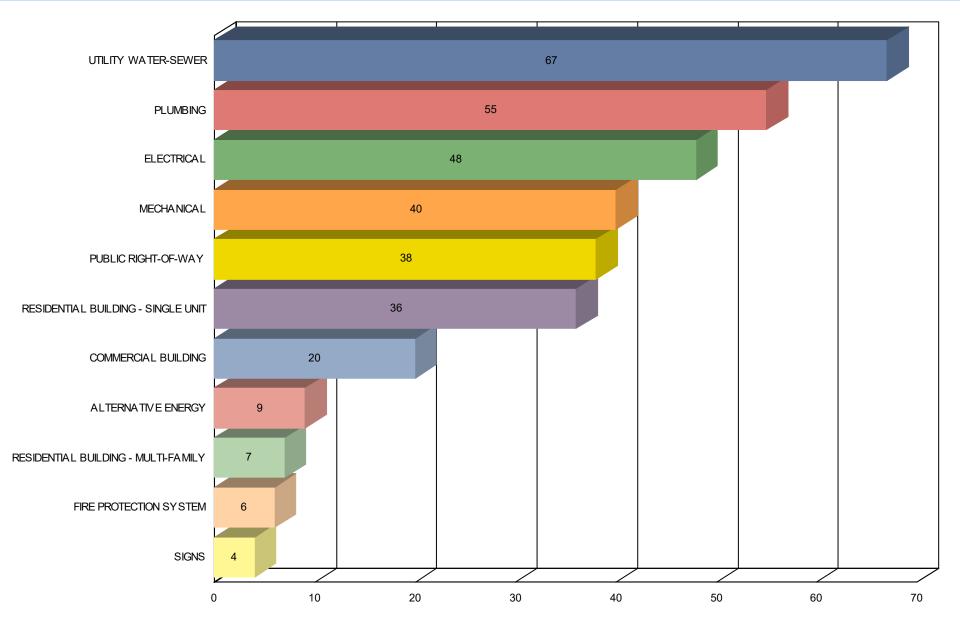

#### PERMITS APPLIED BY TYPE (10/01/2024 TO 10/31/2024) FOR THE CITY OF HELENA, MONTANA



|               |                                                                                            | PERMIT                                                      | 5 APPLIED                                                   | BY TYPE (10/                                                | /01/2024 TO 10                              | J/31/2024)                       |                   |                      |
|---------------|--------------------------------------------------------------------------------------------|-------------------------------------------------------------|-------------------------------------------------------------|-------------------------------------------------------------|---------------------------------------------|----------------------------------|