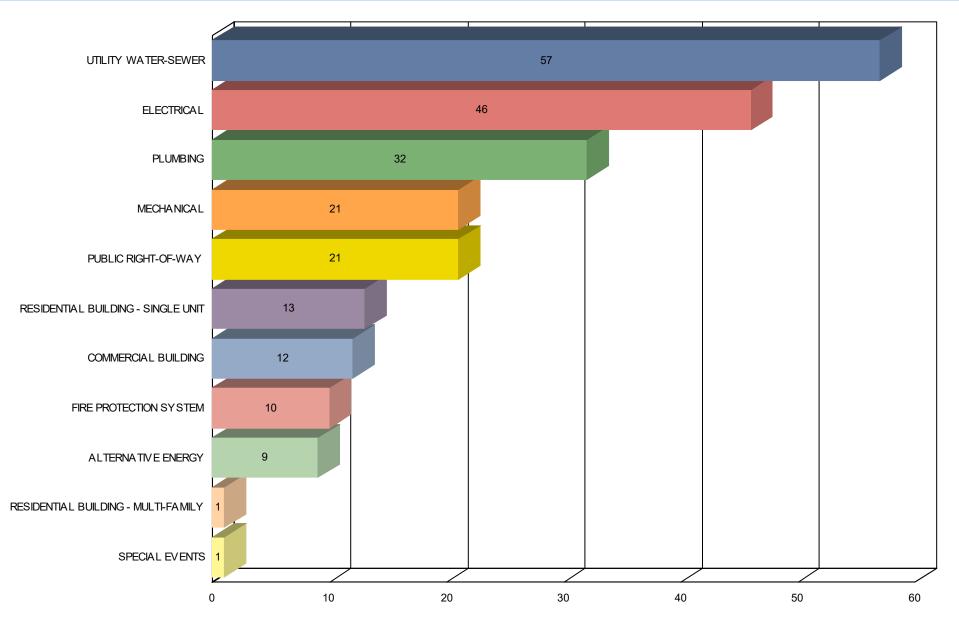

PERMITS APPLIED FOR FIRE PROTECTION SYSTEM: 10

| MECHANICAL   |                                      |                          |                      |                              |                            |     |                   |                       |
|--------------|--------------------------------------|--------------------------|----------------------|------------------------------|----------------------------|-----|-------------------|-----------------------|
| MECH24-0249  | Mechanical                           | Residential              | lssued               | 2832 Berwin St, Hele         | na, MT 59601               |     | Helena City Limit | 051888351010100<br>00 |
|              | 12/02/2024<br>X Special Flood Hazard | 12/05/2024<br>1,0        | 06/03/2025<br>\$0.00 | \$175.00                     | 12/05/2024<br>Tammy Dupree | No  |                   |                       |
|              | Description: 80K BTU a               | and 2.5 Ton A/C for New  | single family dwelli | ng with attached garage      | •                          |     |                   |                       |
| MECH24-0250  | Mechanical                           | Residential              | Issued               | 2761 Crow Peak Ave           | Helena, MT 59601           |     |                   |                       |
|              | 12/02/2024                           | 12/16/2024<br>0          | 06/14/2025<br>\$0.00 | \$238.00                     | 12/14/2024<br>Tammy Dupree | Yes |                   |                       |
|              | Description: New Build-              | Install 66,000 BTU furna | ace & air conditione | r. New ducting.              |                            |     |                   |                       |
| MECH24-0251* | Mechanical                           | Commercial               | Issued               | 101 N Last Chance G<br>59601 | ulch, Helena, MT           |     | Helena City Limit | 051888303040700<br>00 |
|              | 12/02/2024<br>DT Downtown DT Dowr    | 12/16/2024<br>nt 0       | 06/14/2025<br>\$0.00 | \$140.00                     | 12/14/2024<br>Tammy Dupree | Yes |                   |                       |
|              | Description: Replaceme               | ent of furnace-88,000 BT | Γυ                   |                              |                            |     |                   |                       |
| MECH24-0252* | Mechanical                           | Commercial               | Issued               | 1308 Orange Ave, He          | lena, MT 59601             |     | Helena City Limit | 051888202080800<br>00 |