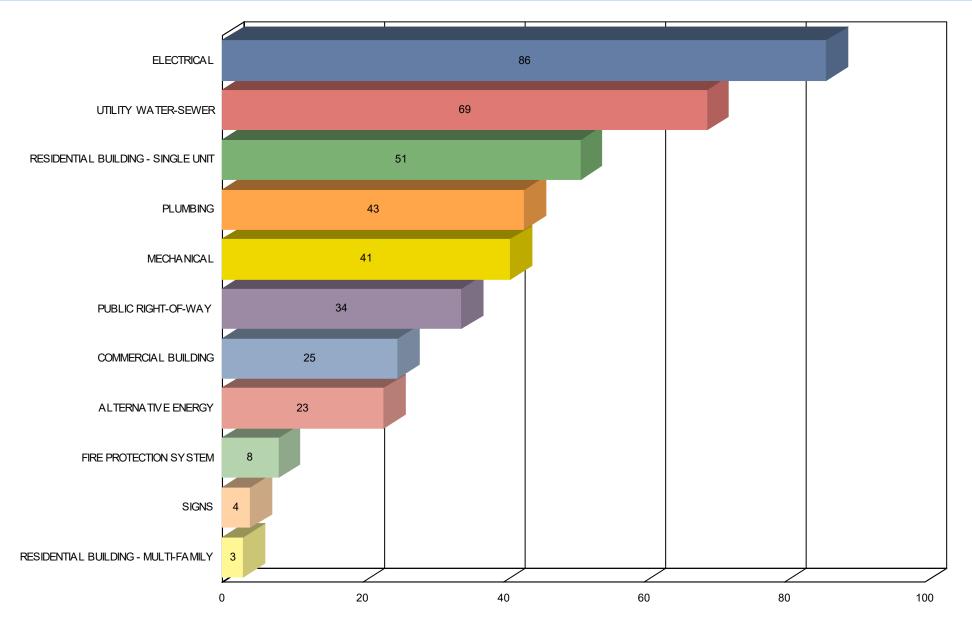

#### PERMITS APPLIED BY TYPE (08/01/2024 TO 08/31/2024) FOR THE CITY OF HELENA, MONTANA



|               |                                                                                                                 | PERMIT                                                                                   | S APPLIED                                                    | BY TYPE (08                                                   | /01/2024 TO 0                                 | 8/31/2024)                       |                   |                      |
|---------------|-----------------------------------------------------------------------------------------------------------------|------------------------------------------------------------------------------------------|--------------------------------------------------------------|-------------------------------------