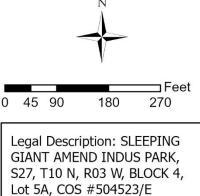

# AMENDED PLAT 4932

### PURPOSE OF SURVEY:

To relocate common boundaries in Blocks 4 and 5 of the "Amended Plat For A Portion Of Blocks 2, 3 & Blocks 4, 5 & 6 Of The Sleeping Giant Addition" to The City Of Helena, Montana, in order to eliminate the park parcel & create two new lots (Lots 9&10) and increase the size of Lots 3&6 in said Block 4, and to increase the size of Lots 3&8 in said Block 5 by aggregating some of the park parcel into said Lots 3&8 .

# SCALE : 1' = 100'

1/4 SEC TWP RGE SE & 27 10 N 3 W