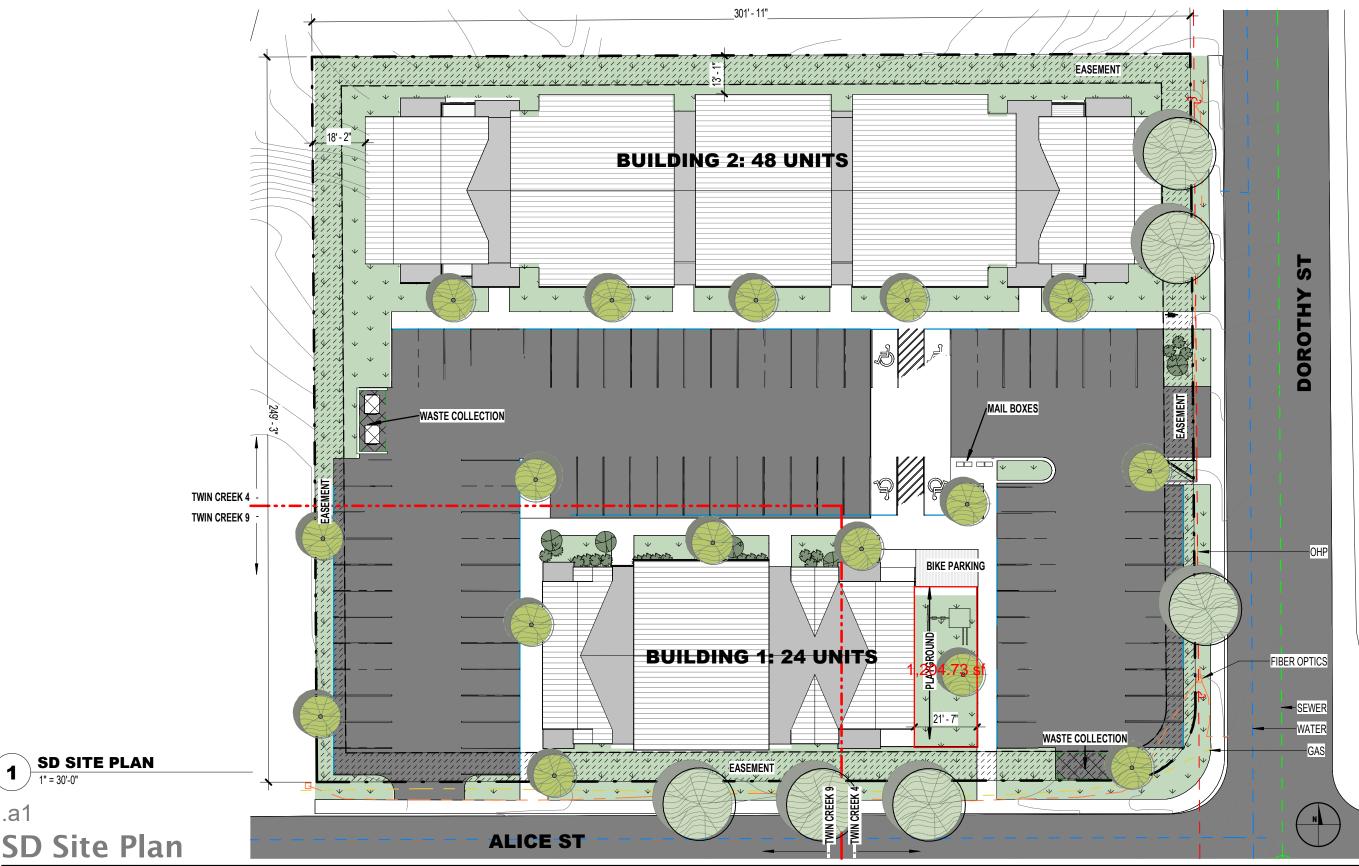

TWIN CREEK APARTMENTS

**SD SITE PLAN** 

1

.a1

.a7

Variance Requests

TWIN CREEK APARTMENTS

for UNITED HOUSING PARTNERS

**SD SITE PLAN 120123\_Variance Requests** 

1" = 30'-0"

Neighborhood Photos

Neighborhood Photos

The reason for this variance is to remove the screening requirement for a new apartment complex.

This Property does not have an address assigned but is generally located at the northwest corner of Alice St and Dorothy St.

## ZONING EVALUATION for the unaddressed property generally located at the northwest corner of Alice St and Dorothy St.

| ZONING<br>REQUIREMENT             | Applicable ZONING<br>REGULATION                                                                                                                                                                                                                                                                             | PRESENT CONDITION                                                                | PROPOSAL                                                                                                   | VARIANCE<br>REQUIRED |
|-----------------------------------|-------------------------------------------------------------------------------------------------------------------------------------------------------------------------------------------------------------------------------------------------------------------------------------------------------------|----------------------------------------------------------------------------------|------------------------------------------------------------------------------------------------------------|----------------------|
| <b>City Code:</b><br>§11-24-5 (A) | The side of a tract in a commercial district that is adjacent to a residential district, except driveways, walkways, and approaches, must be screened from that residential district. A commercial tract is considered adjacent to a residential district even if it is separated by a public right of way. | Vacant lot adjacent to a residential district to the east across Dorothy Street. | Remove requirement for screening between adjacent residential uses with residential and commercial zoning. | Yes                  |