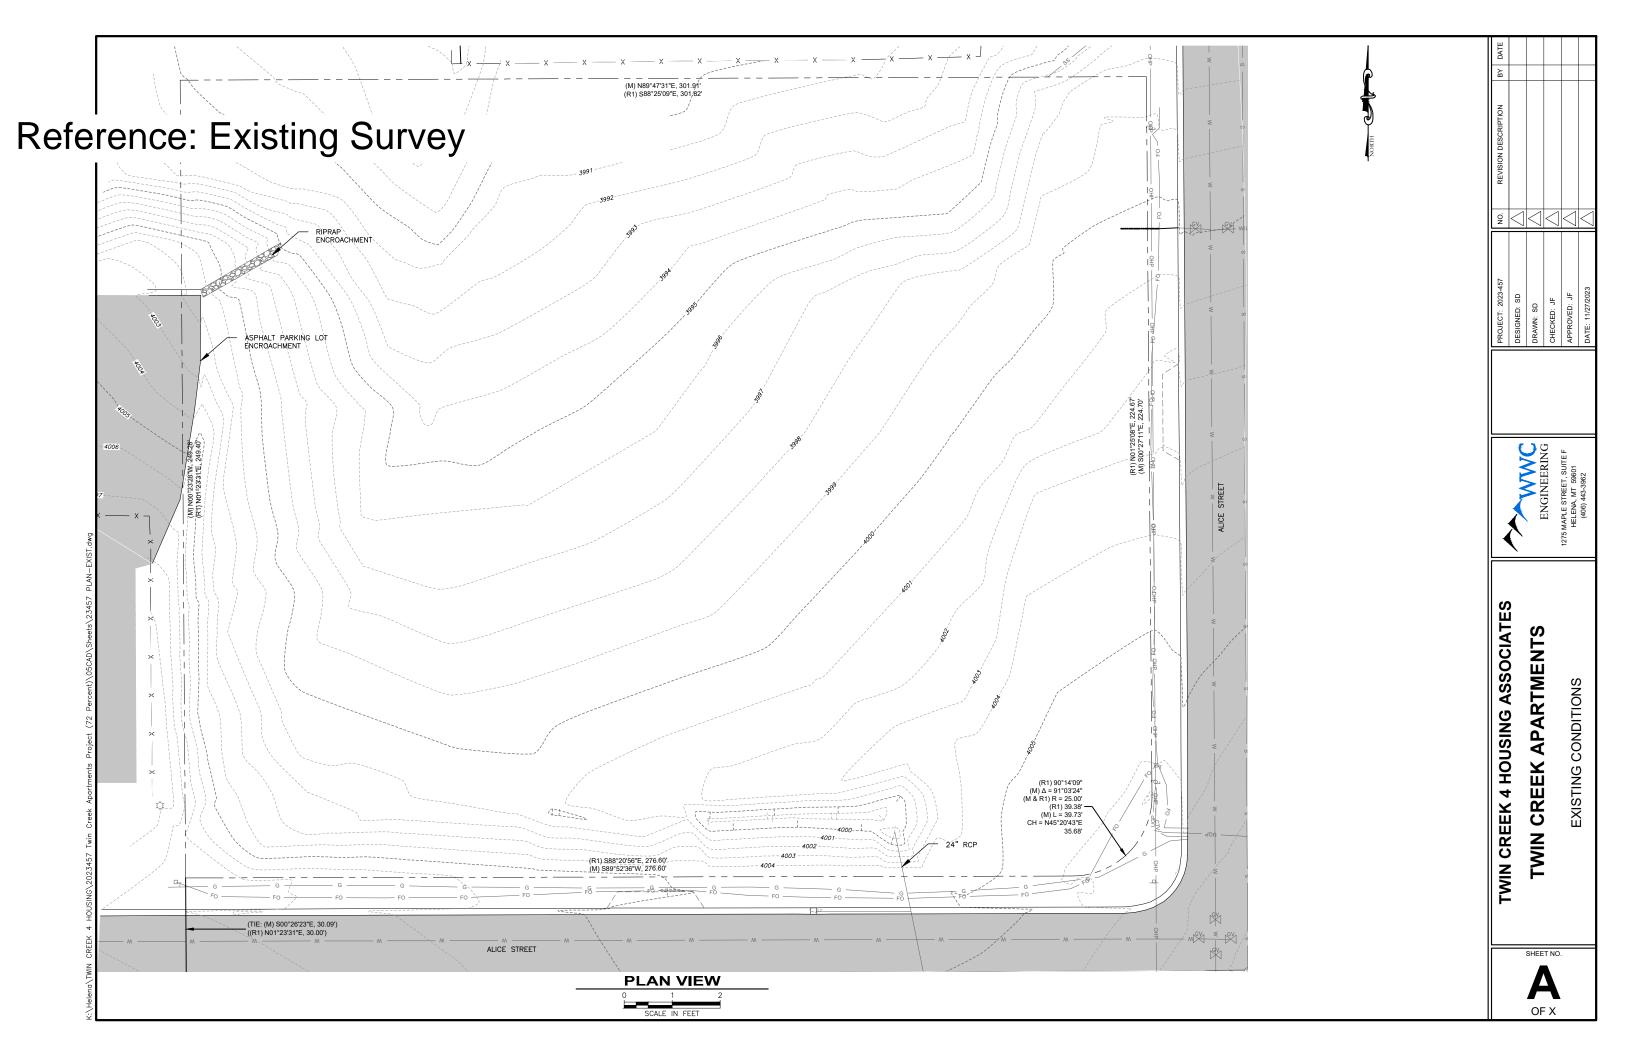

The reason for this variance is to remove the screening requirement for a new apartment complex.

This Property does not have an address assigned but is generally located at the northwest corner of Alice St and Dorothy St.

#### **LEGAL DESCRIPTION:**

Lot 5-A, Block 4 of the Sleeping Giant Addition to the City of Helena, County of Lewis and Clark, State of Montana as shown on the Amended Plat of said Sleeping Giant Addition on file and of record in the office of the Clerk and Recorder of Lewis and Clark County, Montana as Document No. 504523/A

## ZONING EVALUATION for the unaddressed property generally located at the northwest corner of Alice St and Dorothy St.

| ZONING<br>REQUIREMENT             | Applicable ZONING<br>REGULATION                                                                                                                                                                                                                                                                             | PRESENT CONDITION                                                                | PROPOSAL                                                                                                   | VARIANCE<br>REQUIRED |
|-----------------------------------|-------------------------------------------------------------------------------------------------------------------------------------------------------------------------------------------------------------------------------------------------------------------------------------------------------------|----------------------------------------------------------------------------------|------------------------------------------------------------------------------------------------------------|----------------------|
| <b>City Code:</b><br>§11-24-5 (A) | The side of a tract in a commercial district that is adjacent to a residential district, except driveways, walkways, and approaches, must be screened from that residential district. A commercial tract is considered adjacent to a residential district even if it is separated by a public right of way. | Vacant lot adjacent to a residential district to the east across Dorothy Street. | Remove requirement for screening between adjacent residential uses with residential and commercial zoning. | Yes                  |