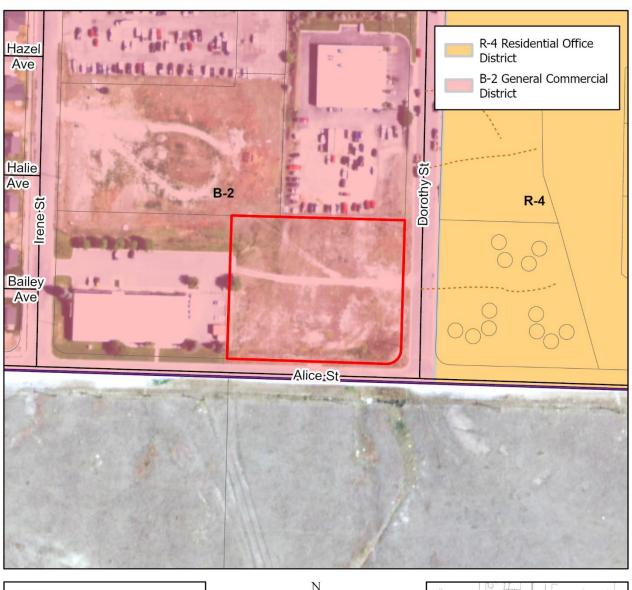

#### ADJACENT LAND USE:

North: B-2- Vehicle Repair

South: County Urban Residential Mixed-Use Zone - R1/R1 - Vacant

East: R-4- Residential West: B-2- Commercial

## ZONING EVALUATION for the unaddressed property generally located at the northwest corner of Alice St and Dorothy St.

| ZONING<br>REQUIREMENT             | Applicable ZONING<br>REGULATION                                                                                                                                                                                                                                                                             | PRESENT CONDITION                                                                | PROPOSAL                                                                                                   | VARIANCE<br>REQUIRED |
|-----------------------------------|-------------------------------------------------------------------------------------------------------------------------------------------------------------------------------------------------------------------------------------------------------------------------------------------------------------|----------------------------------------------------------------------------------|------------------------------------------------------------------------------------------------------------|----------------------|
| <b>City Code:</b><br>§11-24-5 (A) | The side of a tract in a commercial district that is adjacent to a residential district, except driveways, walkways, and approaches, must be screened from that residential district. A commercial tract is considered adjacent to a residential district even if it is separated by a public right of way. | Vacant lot adjacent to a residential district to the east across Dorothy Street. | Remove requirement for screening between adjacent residential uses with residential and commercial zoning. | Yes                  |

## Alice St and Dorothy St Zoning Map

Kyle Holland, Planner II Community Development Department 316 North Park Avenue, Room 445 Helena, MT 59623

Phone: 406-447-8492 Fax: 406-447-8460

Email: kholland@helenamt.gov

#### **GENERALLY LOCATED:**

This property is located at the northwest corner of Alice St and Dorothy St.

If you have questions concerning the proposed change, please contact the City Planning Division of the Community Development Department at 447-8459.

## Alice St and Dorothy St Zoning Map

S27, T10 N, R03 W, BLOCK 4, Lot 5A, COS #504523/E