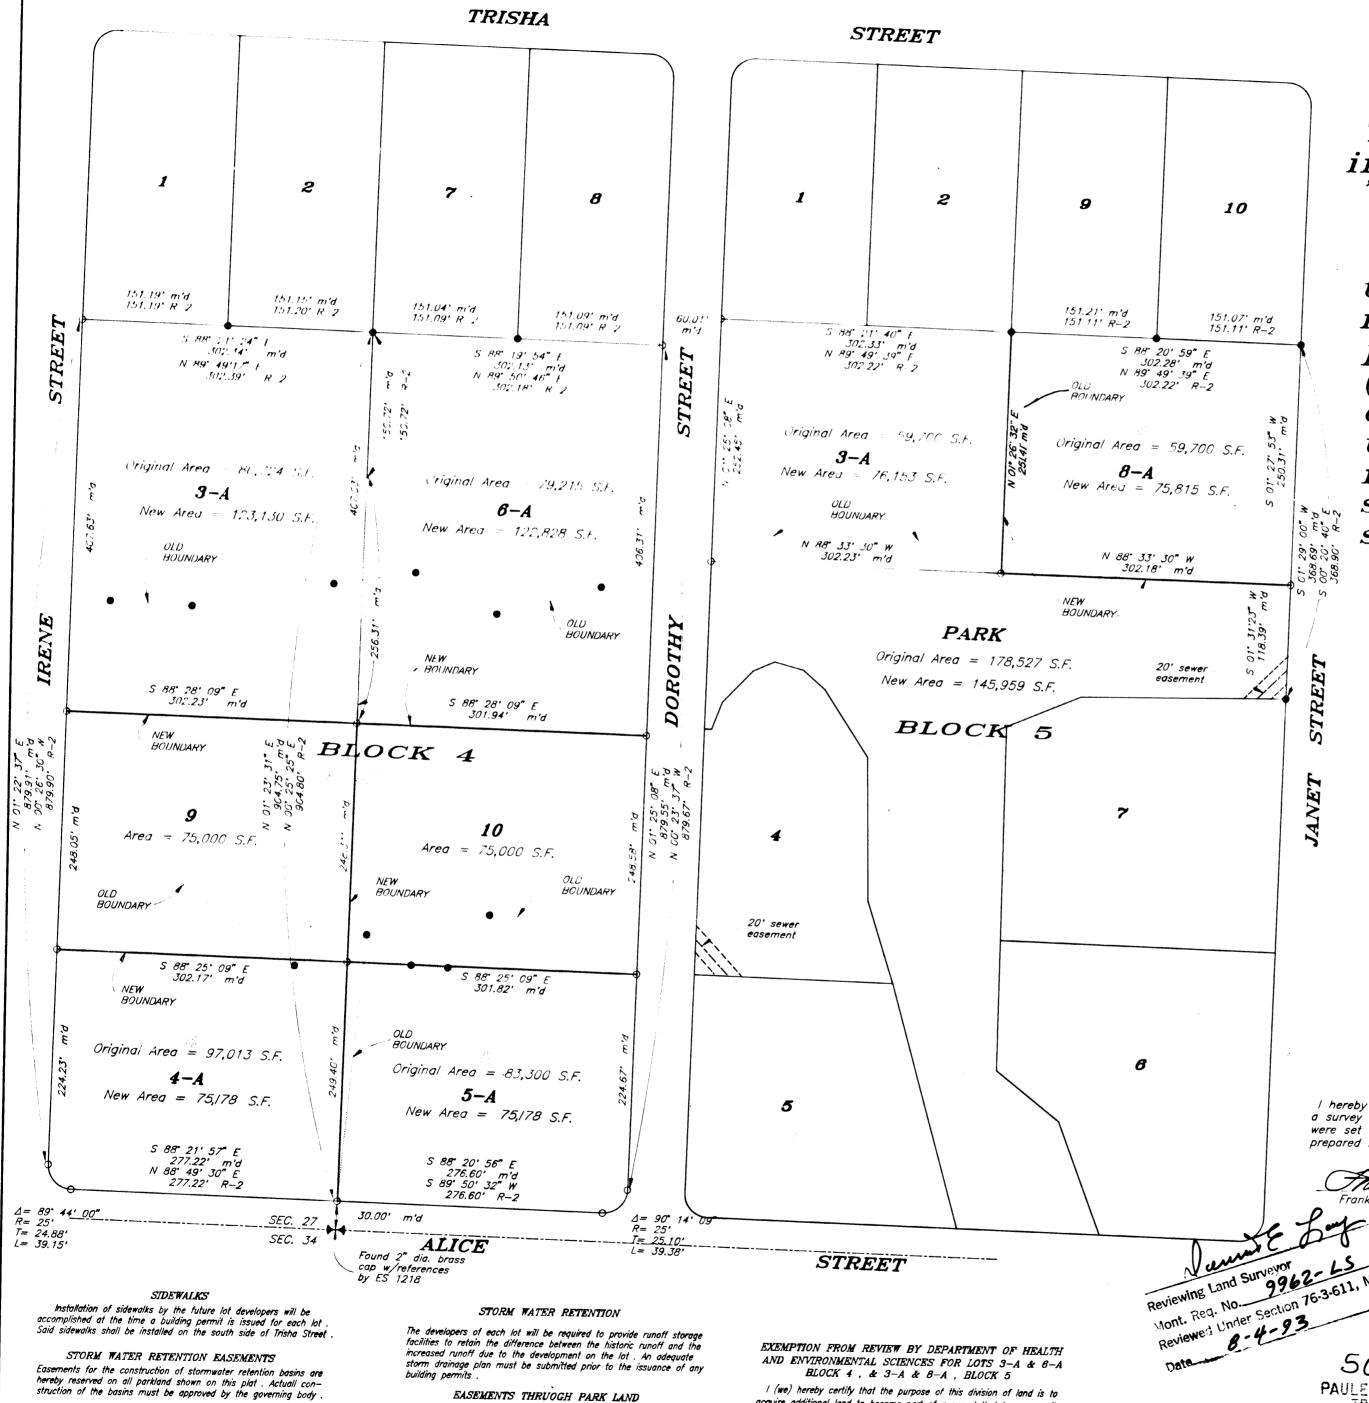

# AMENDED PLAT 4932

### PURPOSE OF SURVEY:

To relocate common boundaries in Blocks 4 and 5 of the "Amended Plat For A Portion Of Blocks 2, 3 & Blocks 4, 5 & 6 Of The Sleeping Giant Addition" to The City Of Helena, Montana, in order to eliminate the park parcel & create two new lots (Lots 9&10) and increase the size of Lots 3&6 in said Block 4, and to increase the size of Lots 3&8 in said Block 5 by aggregating some of the park parcel into said Lots 3&8 .

#### RECORD SOURCES USED

R-1 = The plat of the Sleeping Giant Addition (COS #310668) by Ralph A. Knauss , 2110 ES

R-2 = The Amended Plat For A Portion Of Blocks 2 , 3 & Blocks 4 , 5 & 6 Of The Sleeping Giant Addition by Lowell C. Hanson , 2523 ES , Aug. 1982

Lots 5-A and 7, Block 4 of the Sleeping Giant Addition to the City of Helena, County of Lewis and Clark, State of Montana as shown on the Amended Plat of said Sleeping Giant Addition on file and of record in the office of the Clerk and Recorder of Lewis and Clark County, Montana as Document No. 504523/A;

**AND** 

Lot 8 in Block 4 of the Amended Plat for a portion of Blocks 2, 3, 4, 5 and 6 of the Sleeping Giant Addition to the City of Helena, Lewis and Clark County Montana as set out on Amended Plat filed under Doc. No. 352290.

#### **LEGAL DESCRIPTION:**

Lot 5-A, Block 4 of the Sleeping Giant Addition to the City of Helena, County of Lewis and Clark, State of Montana as shown on the Amended Plat of said Sleeping Giant Addition on file and of record in the office of the Clerk and Recorder of Lewis and Clark County, Montana as Document No. 504523/A