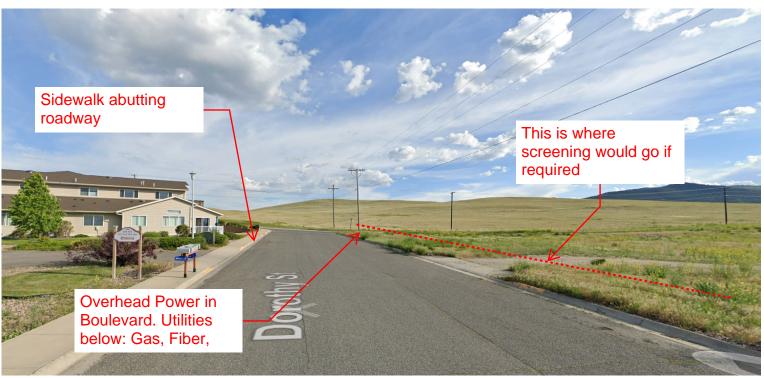

**SD SITE PLAN 120123\_Variance Requests** 

1" = 30'-0"

Neighborhood Photos

Neighborhood Photos

The reason for this variance is to remove the screening requirement for a new apartment complex.

This Property does not have an address assigned but is generally located at the northwest corner of Alice St and Dorothy St.

## ZONING EVALUATION for the unaddressed property generally located at the northwest corner of Alice St and Dorothy St.

| ZONING<br>REQUIREMENT             | Applicable ZONING<br>REGULATION                                                                                                                                                                                                                                                                             | PRESENT CONDITION                                                                | PROPOSAL                                                                                                   | VARIANCE<br>REQUIRED |
|-----------------------------------|-------------------------------------------------------------------------------------------------------------------------------------------------------------------------------------------------------------------------------------------------------------------------------------------------------------|----------------------------------------------------------------------------------|------------------------------------------------------------------------------------------------------------|----------------------|
| <b>City Code:</b><br>§11-24-5 (A) | The side of a tract in a commercial district that is adjacent to a residential district, except driveways, walkways, and approaches, must be screened from that residential district. A commercial tract is considered adjacent to a residential district even if it is separated by a public right of way. | Vacant lot adjacent to a residential district to the east across Dorothy Street. | Remove requirement for screening between adjacent residential uses with residential and commercial zoning. | Yes                  |