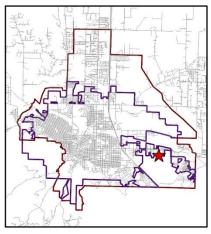

The reason for this variance is to remove the screening requirement for a new apartment complex.

This Property does not have an address assigned but is generally located at the northwest corner of Alice St and Dorothy St.

#### **GENERALLY LOCATED:**

This property is located at the northwest corner of Alice St and Dorothy St.

If you have questions concerning the proposed change, please contact the City Planning Division of the Community Development Department at 447-8459.