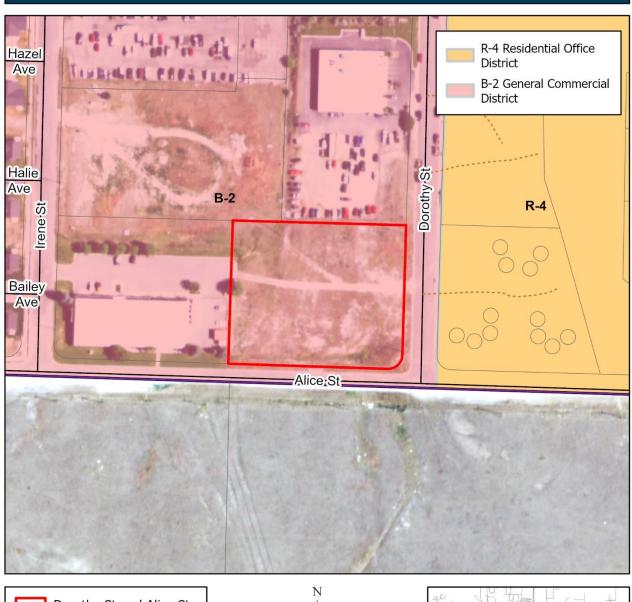

PRESENT LAND USE: Vacant

PRESENT ZONING: B-2

#### ADJACENT LAND USE:

North: B-2- Vehicle Repair

South: County Urban Residential Mixed-Use Zone - R1/R1 - Vacant

East: R-4- Residential West: B-2- Commercial

## ZONING EVALUATION for the unaddressed property generally located at the northwest corner of Alice St and Dorothy St.

| ZONING<br>REQUIREMENT             | Applicable ZONING<br>REGULATION                                                                                                                                                                                                                                                                             | PRESENT CONDITION                                                                | PROPOSAL                                                                                                   | VARIANCE<br>REQUIRED |
|-----------------------------------|-------------------------------------------------------------------------------------------------------------------------------------------------------------------------------------------------------------------------------------------------------------------------------------------------------------|----------------------------------------------------------------------------------|------------------------------------------------------------------------------------------------------------|----------------------|
| <b>City Code:</b><br>§11-24-5 (A) | The side of a tract in a commercial district that is adjacent to a residential district, except driveways, walkways, and approaches, must be screened from that residential district. A commercial tract is considered adjacent to a residential district even if it is separated by a public right of way. | Vacant lot adjacent to a residential district to the east across Dorothy Street. | Remove requirement for screening between adjacent residential uses with residential and commercial zoning. | Yes                  |