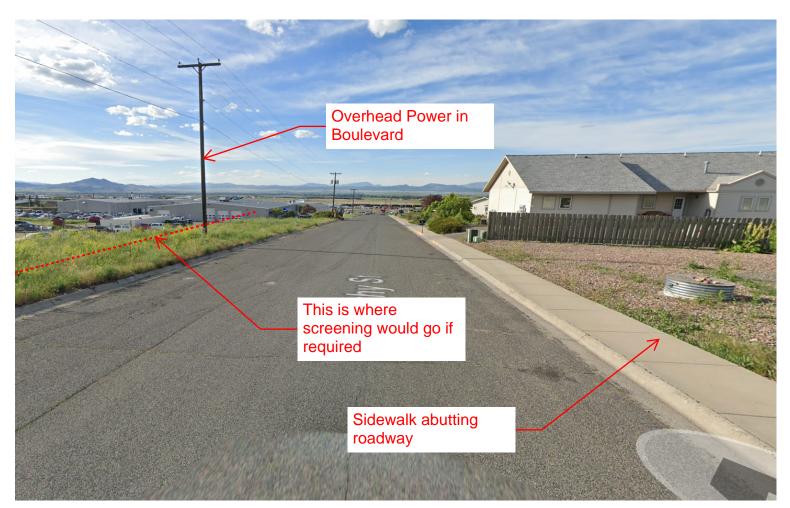

**SD SITE PLAN 120123\_Variance Requests** 

1" = 30'-0"

Neighborhood Photos

Neighborhood Photos

The reason for this variance is to remove the screening requirement for a new apartment complex.

This Property does not have an address assigned but is generally located at the northwest corner of Alice St and Dorothy St.

## ZONING EVALUATION for the unaddressed property generally located at the northwest corner of Alice St and Dorothy St.

| ZONING<br>REQUIREMENT             | Applicable ZONING<br>REGULATION                                                                                                                                                                                                                                                                             | PRESENT CONDITION                                                                | PROPOSAL                                                                                                   | VARIANCE<br>REQUIRED |
|-----------------------------------|-------------------------------------------------------------------------------------------------------------------------------------------------------------------------------------------------------------------------------------------------------------------------------------------------------------|----------------------------------------------------------------------------------|------------------------------------------------------------------------------------------------------------|----------------------|
| <b>City Code:</b><br>§11-24-5 (A) | The side of a tract in a commercial district that is adjacent to a residential district, except driveways, walkways, and approaches, must be screened from that residential district. A commercial tract is considered adjacent to a residential district even if it is separated by a public right of way. | Vacant lot adjacent to a residential district to the east across Dorothy Street. | Remove requirement for screening between adjacent residential uses with residential and commercial zoning. | Yes                  |